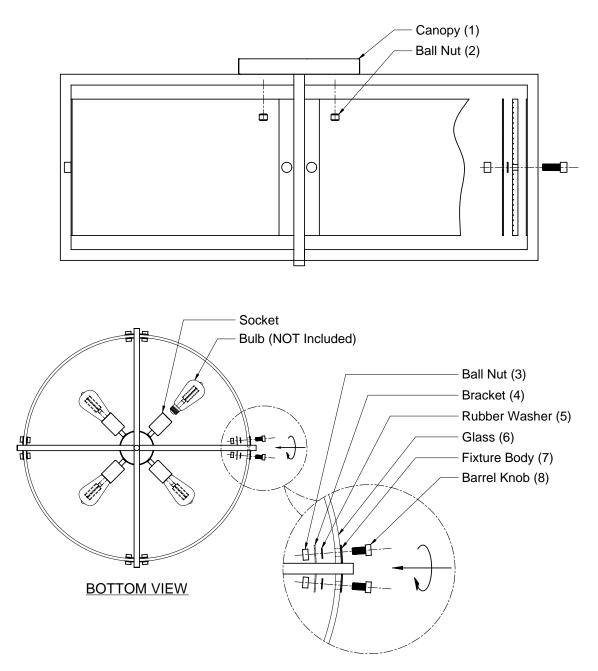

## ASSEMBLY INSTRUCTIONS

- 1. Carefully unpack and identify all parts referring to illustration for parts identification.
- 2.Turn the power to the installation point OFF.
- 3.Secure the glass (6) using the barrel knob (8), rubber washer (5), bracket (4), and ball nut (3) onto the fixture body (7).
- 4. Refer to the additional installation instructions included with the product for wiring and installation.
- 5.Install the canopy (1) to the ceiling using the ball nut (2).
- 6.Install proper bulbs (not included) into each socket referring to the markings and/or labels on the fixture for maximum wattage.
- 7.Restore power to the installation point and retain this sheet for future reference.