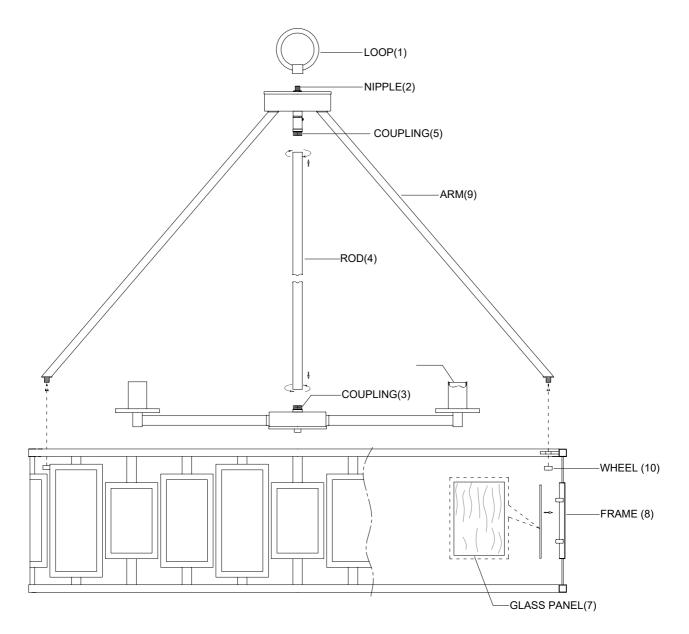

## ASSEMBLY INSTRUCTIONS

- 1. Carefully unpack and identify all parts referring to illustration for parts identification.
- 2.Turn the power to the installation point OFF.
- 3.Install the loop (1) onto the nipple (2).
- 4.Install one side of the rod (4) onto the coupling (3), and the other side onto coupling (5).
- 5.Install the glass panel (7) into the frame (8).
- 6.Install the arm (9) onto the frame with wheel (10).
- 7.Refer to the additional installation instructions included with the product for wiring and installation.
- 8.Install proper bulbs (not included) into each socket referring to the markings and/or labels on the fixture for maximum wattage.
- 9.Restore power to the installation point and retain this sheet for future reference.