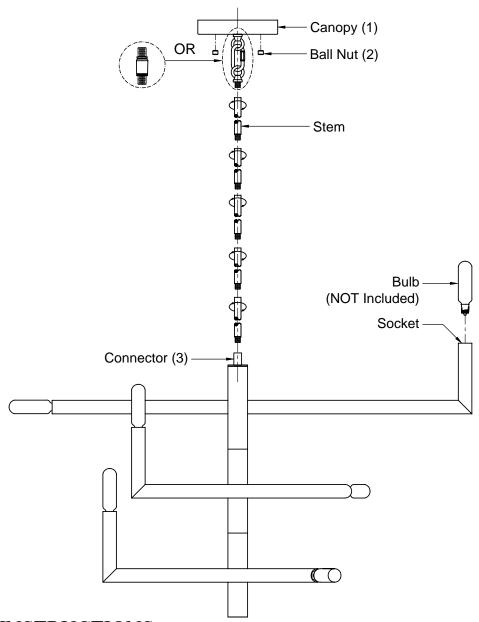

ITEM NO.: 1-1623-6

## ASSEMBLY INSTRUCTIONS

- 1. Carefully unpack and identify all parts referring to illustration for parts identification.
- 2. Turn the power to the installation point OFF.
- 3. Determine the desired height at which the pendant will be installed and select the stems.
- 4. Thread wire through stems and thread the first stem to the connector (3), longest stem first. Repeat process until all required stems are thread together.
- 5.Refer to the additional installation instructions included with the product for wiring and installation.
- 6.Install the canopy (1) to the ceiling using the ball nut (2).
- 7.Install proper bulbs (not included) into each socket referring to the markings and/or labels on the fixture for maximum wattage.
- 8. Restore power to the installation point and retain this sheet for future reference.