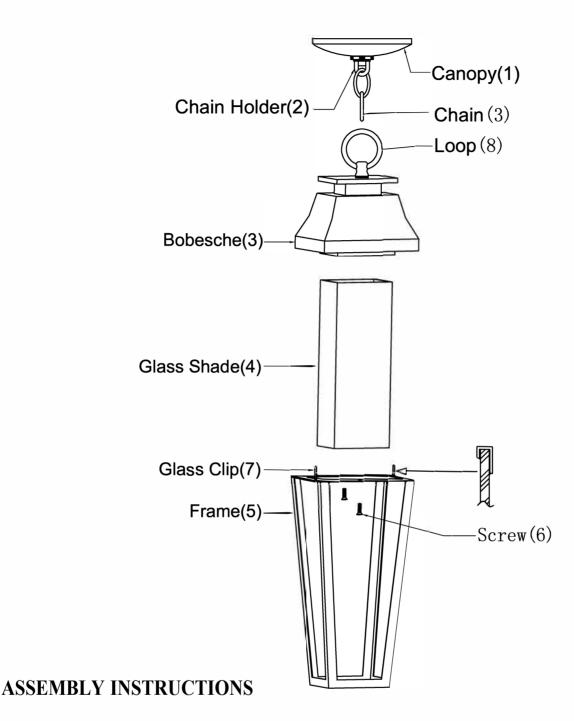

- 1. Carefully unpack and identify all parts referring to illustration for parts identification.
- 2. Turn the power to the installation point OFF.
- 3.Use quick link to connect chain holder (2) to the loop on the canopy (1) and twist the locking mechanism to secure.
- 4.Install the glass shade (4) into the frame (5) and secure with the glass clip (7).
- 5.Install the screws (6) into the frame (5) and the bobesche (3) until hand tight.
- 6. Secure the chain (3) onto the loop (8).
- 7.Refer to the additional installation instructions included with the product for wiring and installation.
- 8.Restore power to the installation point and retain this sheet for future reference.