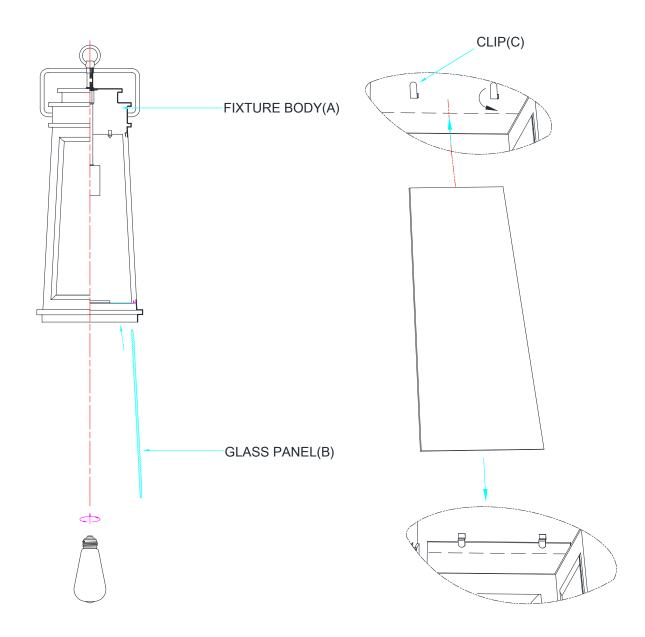

## ASSEMBLY INSTRUCTIONS

- 1. Carefully unpack and identify all parts referring to illustration for parts identification.
- 2. Turn the power to the installation point OFF.
- 3. Install the glass panel (B) onto the frame of the fixture body (A) and secure with clips (C).
- 4. Refer to the additional installation instructions included with the product for wiring and installation.
- 5. Install proper bulbs (not included) into each socket referring to the markings and/or labels on the fixture for maximum wattage.
- 6. Restore power to the installation point and retain this sheet for future reference.