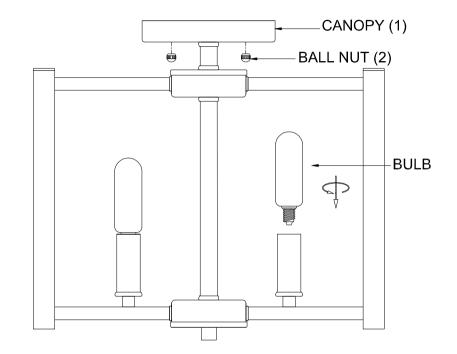

## Installing Step:

Remove the fixture and the mounting package from the box and make sure that no parts missing in the box.

- 1. Use Ball Nut(2) to thread Canopy(1) onto ceiling tightly.
- Install bulbs: (Bulbs not including in the package) (Please don't exceed the maximum capacity that recommended on the Sockets)