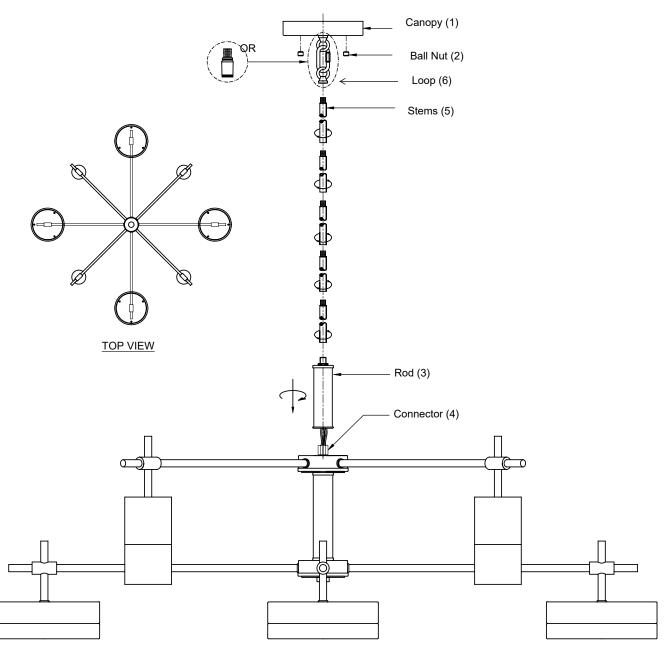

## ASSEMBLY INSTRUCTIONS

1. Carefully unpack and identify all parts referring to illustration for parts identification.

2.Turn the power to the installation point OFF.

3.Install the rod (3) to the connector (4).

- 4.Determine the desired height at which the pendant will be installed and select the stems.
- 5. Thread the wire through the stems (5). Connect the stems together and to the rod (3), with the longer stems connected to the rod (3) and the shorter stems closer to the canopy.
- 6.Connect the stems (5) to the loop (6).
- 7.Refer to the additional installation instructions included with the product for wiring and installation.
- 8.Install the canopy (1) to the ceiling using the ball nut (2).
- 9.Restore power to the installation point and retain this sheet for future reference.