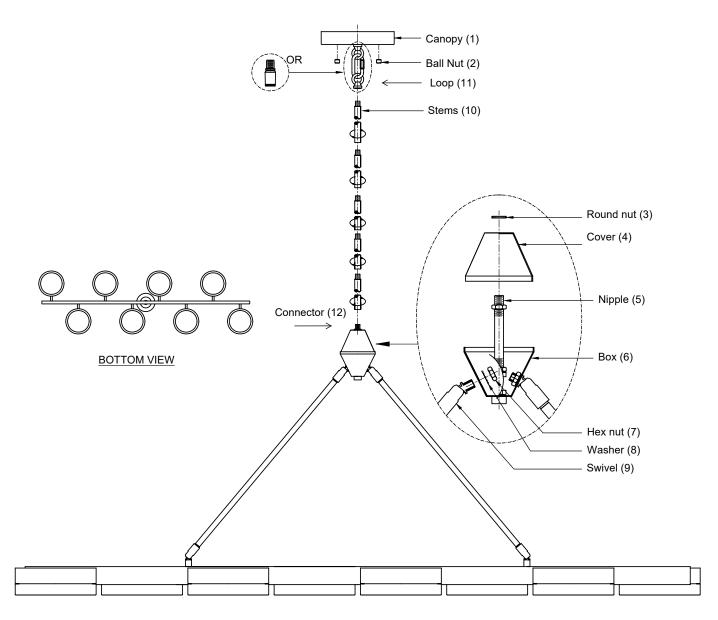

## **ASSEMBLY INSTRUCTIONS**

- 1. Carefully unpack and identify all parts referring to illustration for parts identification.
- 2. Turn the power to the installation point OFF.
- 3. Lock the swivel (9) to the box (6) using the washer (8) and the hex nut (7).
- 4. Install the cover (4) to the box (6) using the round nut (3) and the nipple (5).
- 5. Determine the desired height at which the pendant will be installed and select the stems.
- 6. Thread the wire through the stems (10). Connect the stems together and install them on the connector (12), with the longer stems installed on the connector (12) and the shorter stems closer to the canopy.
- 7. Connect the stems (10) to the loop (11).
- 8. Refer to the additional installation instructions included with the product for wiring and installation.
- 9. Install the canopy (1) to the ceiling using the ball nut (2).
- 10. Restore power to the installation point and retain this sheet for future reference.