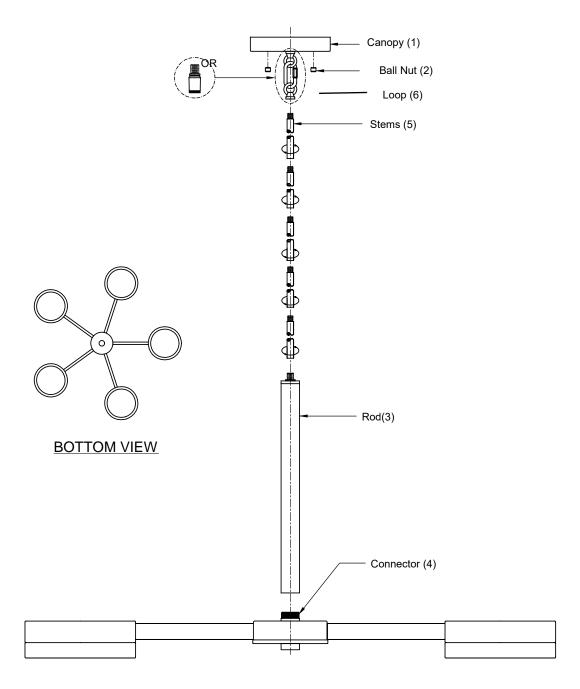

ITEM NO.: 1-1635-5

## **ASSEMBLY INSTRUCTIONS**

- 1. Carefully unpack and identify all parts referring to illustration for parts identification.
- 2. Turn the power to the installation point OFF.
- 3. Connect the rod (3) to the connector (4).
- 4. Determine the desired height at which the pendent will be installed and select the stems.
- 5. Thread the wire through the stems (5). Connect the stems together and to the rod (3), with the longer stems connected to the rod (3) and the shorter stems closer to the canopy.
- 6. Connect the stems (5) to the loop (6).
- 7.Refer to the additional installation instructions included with the product for wiring and installation.
- 8.Install the canopy (1) to the ceiling using the ball nut (2).
- 9. Restore power to the installation point and retain this sheet for future reference.