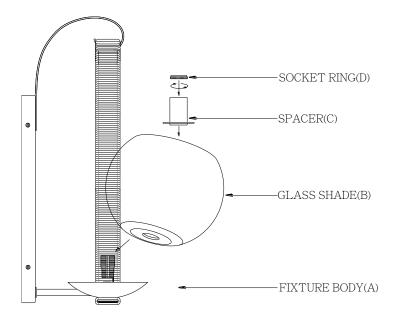

## ASSEMBLY INSTRUCTIONS

- 1. Carefully unpack and identify all parts referring to illustration for parts identification.
- 2. Turn the power to the installation point OFF.
- 3. Carefully place the glass shade (B) and spacer (C) over the socket of fixture body (A) and secure with socket ring (D).
- 4. Refer to the additional installation instructions included with the product for wiring and installation.
- 5. Install proper bulbs (not included) into each socket referring to the markings and/or labels on the fixture for maximum wattage.
- 6. Restore power to the installation point and retain this sheet for future reference.