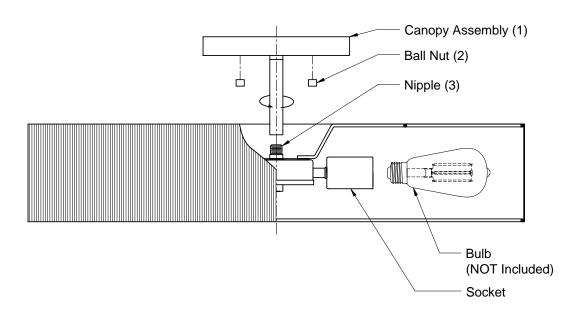

## ASSEMBLY INSTRUCTIONS

- 1. Carefully unpack and identify all parts referring to illustration for parts identification.
- 2.Turn the power to the installation point OFF.
- 3.Install the canopy assembly (1) to the nipple (3).
- 4. Refer to the additional installation instructions included with the product for wiring and installation.
- 5.Install the canopy assembly (1) to the ceiling using the ball nut (2).
- 6.Install proper bulbs (not included) into each socket referring to the markings and/or labels on the fixture for maximum wattage.
- 7. Restore power to the installation point and retain this sheet for future reference.