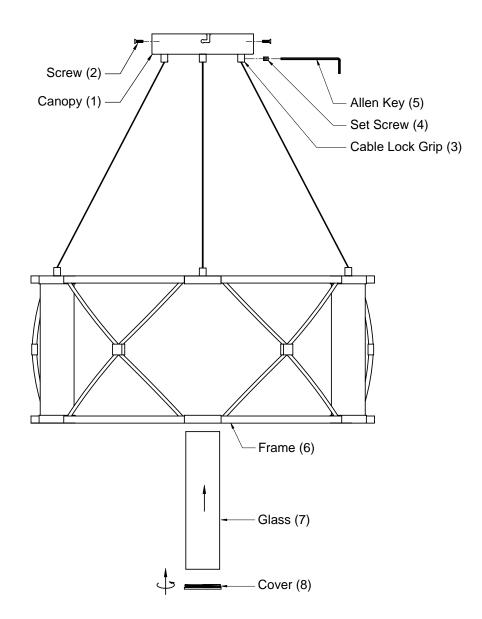

## ASSEMBLY INSTRUCTIONS

- 1. Carefully unpack and identify all parts referring to illustration for parts identification.
- 2. Turn the power to the installation point OFF.
- 3. Determine the desired height at which the pendant will be installed.
- 4. Adjust the cord length using the set screw (4) and the cable lock grip (3) with the allen key (5).
- 5. Refer to the additional installation instructions included with the product for wiring and installation.
- 6. Install the canopy (1) to the ceiling using the screw (2).
- 7. Install the glass (7) to the frame (6) and install the cover (8) to the glass (7).
- 8. Restore power to the installation point and retain this sheet for future reference.