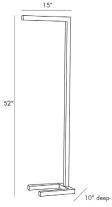

## SALFORD FLOOR LAMP

H: 52 IN, W: 15 IN, D: 10 IN

Bronze

Contract Suitable As Is

Sleek and simple in form and aesthetic this floor lamp exemplifies ultra-modern style. It's built of steel to give it clean lines perfectly angular joints and a shiny polish; the completely linear frame allows it to tuck neatly into a reading chairor sofa to reduce its footprint in the room. An LED strip is nicely concealed into the frame. To give the modern look a bit of a twist it is entirely finished in bronze. Fitted with a full range dimmer on a black cord.

## **APPEARANCE**

Material Steel

Finish Bronze, Polished Nickel

Top Coat/Sealant false Finial Description N/A

**DIMENSIONS** 

Foot Print W: 15 IN, D: 10 IN

Harp N/A IN

WIRING