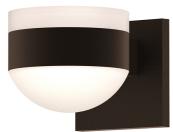

| DIMENSIONS            |               |
|-----------------------|---------------|
| Height                | 4"            |
| Width                 | 5"            |
| Extension             | 6.5"          |
| Minimum Extension     | 6.5"          |
| Maximum Extension     | 6.5"          |
| Fixture Weight        | 3 lbs.        |
| ELECTRICAL SPECS      |               |
| Bulb Type             | Integral LED  |
| Bulb Quantity         | 2             |
| Bulb Included?        | Yes           |
| Wattage               | 20            |
| Initial Lumens        | 2080          |
| Input Voltage         | 120VAC        |
| CCT                   | 3000K         |
| CRI                   | 90            |
| Power Supply Type     | Driver        |
| Power Supply Quantity | 1             |
| Power Supply Location | Outlet Box    |
| Dimming Type          | TRIAC/ELV     |
| SHIPPING              |               |
| Carton 1 L x W x H    | 9" x 10" x 9" |