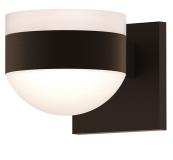

| DIMENSIONS            |               |
|-----------------------|---------------|
| Height                | 4"            |
| Width                 | 5"            |
| Extension             | 6.5"          |
| Minimum Extension     | 6.5"          |
| Maximum Extension     | 6.5"          |
| Fixture Weight        | 3 lbs.        |
| ELECTRICAL SPECS      |               |
| Bulb Type             | Integral LED  |
| Bulb Quantity         | 2             |
| Bulb Included?        | Yes           |
| Wattage               | 20            |
| Initial Lumens        | 2080          |
| Input Voltage         | 120VAC        |
| CCT                   | 3000K         |
| CRI                   | 90            |
| Power Supply Type     | Driver        |
| Power Supply Quantity | 1             |
| Power Supply Location | Outlet Box    |
| Dimming Type          | TRIAC/ELV     |
| SHIPPING              |               |
| Carton 1 L x W x H    | 9" x 10" x 9" |