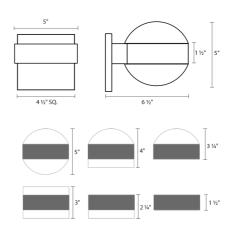

| DIMENSIONS            |               |
|-----------------------|---------------|
| Height                | 4"            |
| Width                 | 5"            |
| Extension             | 6.5"          |
| Minimum Extension     | 6.5"          |
| Maximum Extension     | 6.5"          |
| Fixture Weight        | 3 lbs.        |
| ELECTRICAL SPECS      |               |
| Bulb Type             | Integral LED  |
| Bulb Quantity         | 2             |
| Bulb Included?        | Yes           |
| Wattage               | 20            |
| Initial Lumens        | 2080          |
| Input Voltage         | 120VAC        |
| CCT                   | 3000K         |
| CRI                   | 90            |
| Power Supply Type     | Driver        |
| Power Supply Quantity | 1             |
| Power Supply Location | Outlet Box    |
| Dimming Type          | TRIAC/ELV     |
| SHIPPING              |               |
| Carton 1 L x W x H    | 9" x 10" x 9" |