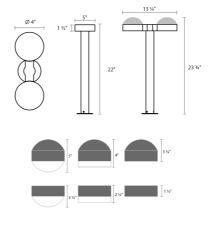

7307.PC.PL.72-WL reals 22" LED Double Bollard

| Height                | 22"    |
|-----------------------|--------|
| Width                 | 5"     |
| Depth                 | 13.5"  |
| Canopy/Backplate/Base | 4"     |
| Fixture Weight        | 6 lbs. |

## SHADE 1

| Quantity | 2                                 |
|----------|-----------------------------------|
| Color    | White                             |
| Material | Aluminum w/White<br>Polycarbonate |
| Height   | 0.25"                             |