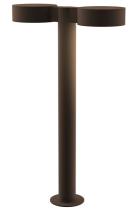

7307.PC.PL.72-WL reals 22" LED Double Bollard

| Height                | 22"    |
|-----------------------|--------|
| Width                 | 5"     |
| Depth                 | 13.5"  |
| Canopy/Backplate/Base | 4"     |
| Fixture Weight        | 6 lbs. |

# **AVAILABLE FINISHES**

Textured Bronze (.72) Textured Gray (.74)