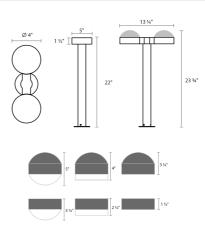

## DIMENSIONS

| Height                | 22"                         |
|-----------------------|-----------------------------|
| Width                 | 5"                          |
| Depth                 | 13.5"                       |
| Canopy/Backplate/Base | 4"                          |
| Fixture Weight        | 6 lbs.                      |
| ELECTRICAL SPECS      |                             |
| Bulb Type             | Integral LED                |
| Bulb Quantity         | 2                           |
| Bulb Included?        | Yes                         |
| Wattage               | 20                          |
| Initial Lumens        | 2080                        |
| Input Voltage         | 12VAC                       |
| CCT                   | 3000K                       |
| CRI                   | 90                          |
| Power Supply Type     | Transformer                 |
| Power Supply Quantity | 0                           |
| Power Supply Location | Remote (Sold<br>Separately) |
| Dimming Type          | Non-Dimmable                |
| SHIPPING              |                             |
| Carton 1 L x W x H    | 29" x 17" x 9"              |
| Carton 1 GW           | 10 lbs.                     |
|                       |                             |

| Quantity              | 2                              |
|-----------------------|--------------------------------|
| Color                 | White                          |
| Material              | Frosted White<br>Polycarbonate |
| Height                | 0.75"                          |
| AVAILABLE FINISHES    |                                |
| Textured Bronze (.72) |                                |
| Textured Gray (.74)   |                                |
| GENERAL LISTINGS      |                                |
| cETL                  |                                |
| cUL                   |                                |
| Wet Location          |                                |
| PROJECT               |                                |
|                       |                                |
| QUANTITY              |                                |
|                       |                                |
|                       |                                |
| NOTES                 |                                |