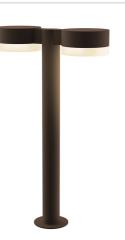

## reals 22" LED Double Bollard

## DIMENSIONS

| Height                | 22"                         |
|-----------------------|-----------------------------|
| Width                 | 5"                          |
| Depth                 | 13.5"                       |
| Canopy/Backplate/Base | 4"                          |
| Fixture Weight        | 6 lbs.                      |
| ELECTRICAL SPECS      |                             |
| Bulb Type             | Integral LED                |
| Bulb Quantity         | 2                           |
| Bulb Included?        | Yes                         |
| Wattage               | 20                          |
| Initial Lumens        | 2080                        |
| Input Voltage         | 12VAC                       |
| CCT                   | 3000K                       |
| CRI                   | 90                          |
| Power Supply Type     | Transformer                 |
| Power Supply Quantity | 0                           |
| Power Supply Location | Remote (Sold<br>Separately) |
| Dimming Type          | Non-Dimmable                |
| SHIPPING              |                             |
| Carton 1 L x W x H    | 29" x 17" x 9"              |
| Carton 1 GW           | 10 lbs.                     |
|                       |                             |