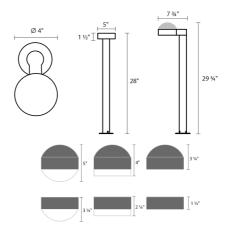

# DIMENSIONS

| Height                | 28"    |
|-----------------------|--------|
| Width                 | 5"     |
| Depth                 | 7.75"  |
| Canopy/Backplate/Base | 4"     |
| Fixture Weight        | 6 lbs. |

## SHADE 1

| Quantity | 1                              |
|----------|--------------------------------|
| Color    | White                          |
| Material | Frosted White<br>Polycarbonate |
| Heiaht   | 1.75"                          |