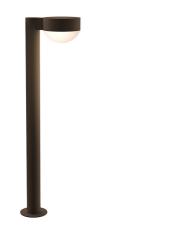

reals 28" LED Bollard 7305.PC.DL.72-WL

Non-Dimmable

# **AVAILABLE FINISHES**

Textured Bronze (.72)
Textured Gray (.74)