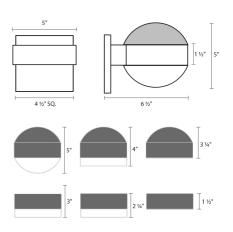

| DIMENSIONS |  |  |
|------------|--|--|

| Height                | 1.5"         |
|-----------------------|--------------|
| Width                 | 5"           |
| Extension             | 6.5"         |
| Minimum Extension     | 6.5"         |
| Maximum Extension     | 6.5"         |
| Fixture Weight        | 3 lbs.       |
| ELECTRICAL SPECS      |              |
| Bulb Type             | Integral LED |
| Bulb Quantity         | 1            |
| Bulb Included?        | Yes          |
| Wattage               | 10           |
| Initial Lumens        | 1040         |
| Input Voltage         | 120VAC       |
| CCT                   | 3000K        |
| CRI                   | 90           |
| Power Supply Type     | Driver       |
| Power Supply Quantity | 1            |
| Power Supply Location | Outlet Box   |
| Dimming Type          | TRIAC/ELV    |