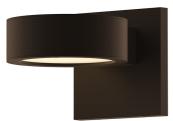

9" x 10" x 9"

4 lbs.

SHIPPING

Carton 1 GW

Carton 1 L x W x H

| SHADE 1               |                                |
|-----------------------|--------------------------------|
| Quantity              | 1                              |
| Color                 | White                          |
| Material              | Aluminum w/White Polycarbonate |
| Height                | 0.25"                          |
| AVAILABLE FINISHES    |                                |
| Textured Bronze (.72) |                                |
| Textured Gray (.74)   |                                |
| Textured White (.98)  |                                |
| GENERAL LISTINGS      |                                |
| cETL                  |                                |
| cUL                   |                                |
| Wet Location          |                                |
| PROJECT               |                                |
|                       |                                |
| QUANTITY              |                                |
|                       |                                |
| NOTES                 |                                |
| HOILS                 |                                |