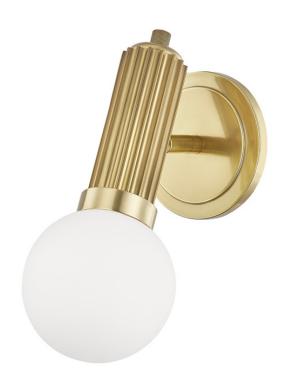

### 5100-AGB

Cylindrical, ribbed metalwork capped by a smooth metal ring is the focal point of Reade's simple yet glamorous design. An opal matte globe gives off a warm and inviting glow. Streamlined and statuesque, Reade is a regal addition to any space. Available as a one- or two-light sconce, pendant, table lamp, floor lamp or semi-flush in aged brass, old bronze or polished nickel.

### **FINISHES**

Aged Brass (AGB) Old Bronze (OB) Polished Nickel (PN)