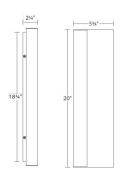

## **DIMENSIONS**

| Height            | 20"    |
|-------------------|--------|
| Width             | 5.75"  |
| Extension         | 2.25"  |
| Minimum Extension | 2.25"  |
| Maximum Extension | 2.25"  |
| Switch Type       | N/A"   |
| Fixture Weight    | 6 lbs. |