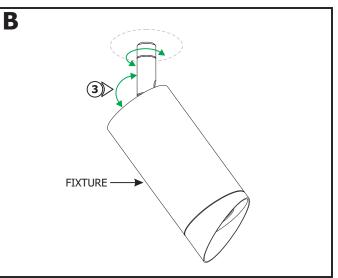

**1:** Plug the track head connector into the Vanishing Point connector. Use fingers to tighten the connector and secure in place.

- **2:** Adjust the fixture to the desired position by rotating the body vertically or horizontally.
- **3:** Turn the power on.