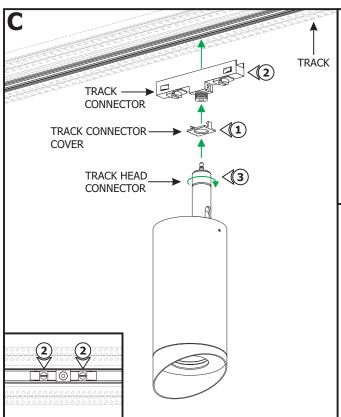

### **Section Two: Install the Track Head for Track Systems**

**NOTE:** Omit this section if installing the track head to Vanishing Point Systems.

**NOTE:** Refer to the instructions provided with the track to install the system.

- 1: Snap the black or white cover onto the track connector.
- **2:** Insert the track connector into the track. Tighten the slotted screws with a flat head screw driver to secure in place.
- **3:** Plug the track head connector into the track connector. Use fingers to tighten the connector and secure in place.