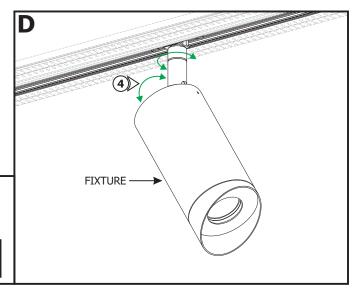

### **Section Two: Install the Track Head for Track Systems**

**NOTE:** Omit this section if installing the track head to Vanishing Point Systems.

**NOTE:** Refer to the instructions provided with the track to install the system.

- 1: Snap the black or white cover onto the track connector.
- **2:** Insert the track connector into the track. Tighten the slotted screws with a flat head screw driver to secure in place.
- **3:** Plug the track head connector into the track connector. Use fingers to tighten the connector and secure in place.

**5:** Turn the power on.

**NOTE:** This fixture consumes **15** watts and contains integrated LED lamps which are rated for 50,000 hours.