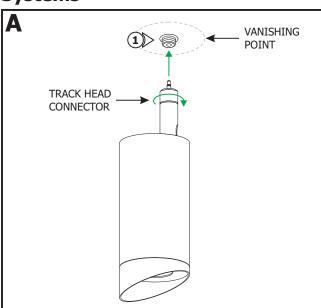

# Section One: Install the Track Head for Vanishing Point Monopoint Systems

**NOTE:** Omit this section if installing the track head to Track Systems. Refer to Section Two.

**NOTE:** Refer to the instructions provided with the Vanishing Point to install the system.

**1:** Plug the track head connector into the Vanishing Point connector. Use fingers to tighten the connector and secure in place.

- **2:** Adjust the fixture to the desired position by rotating the body vertically or horizontally.
- **3:** Turn the power on.