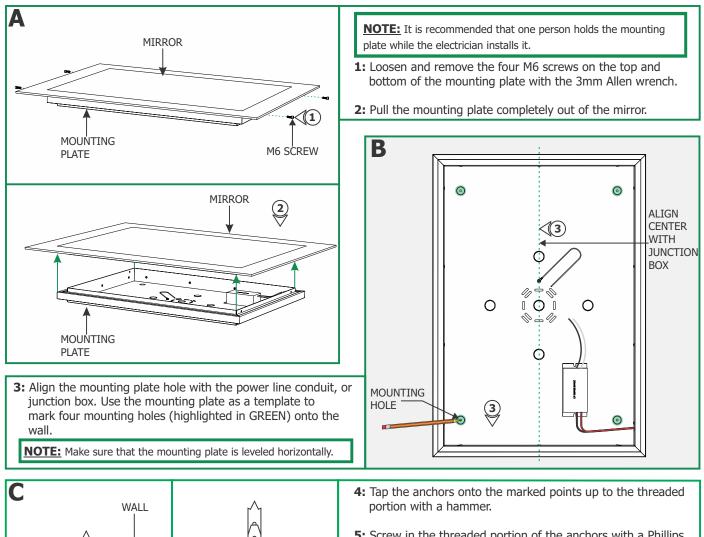

# **Install the Mirror**

5

ANCHOR MUST BE FLUSH TO WALL

ANCHOR

1718 W. Fullerton Ave

Chicago, IL 60614 Tel: 773-770-1195 Fax: 773-935-5613

www.edgelighting.com info@edgelighting.com

**5:** Screw in the threaded portion of the anchors with a Phillips screwdriver.