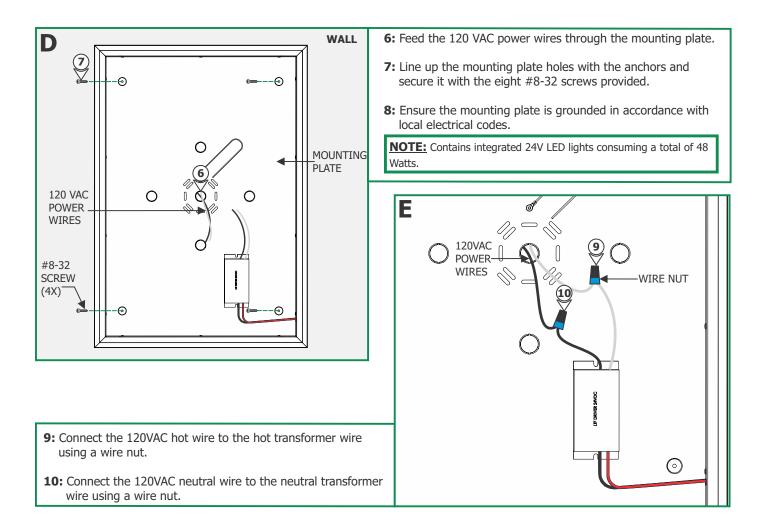

# **Install the Mirror**

5

ANCHOR MUST BE FLUSH TO WALL

ANCHOR

1718 W. Fullerton Ave

Chicago, IL 60614 Tel: 773-770-1195 Fax: 773-935-5613

www.edgelighting.com info@edgelighting.com

**5:** Screw in the threaded portion of the anchors with a Phillips screwdriver.