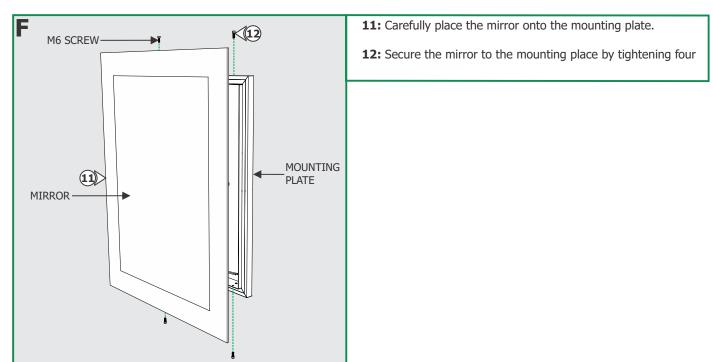

# **Install the Mirror**

5

ANCHOR MUST BE FLUSH TO WALL

ANCHOR

1718 W. Fullerton Ave

Chicago, IL 60614 Tel: 773-770-1195 Fax: 773-935-5613

www.edgelighting.com info@edgelighting.com

**5:** Screw in the threaded portion of the anchors with a Phillips screwdriver.