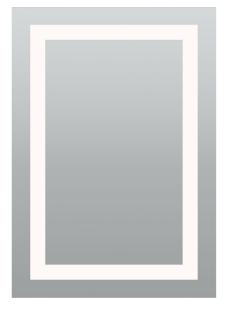

### **DESCRIPTION**

Plaza Large, LED, Surface Mounted, Rectangular Mirror features LEDs ranging from Static White 2200K-5700K & Warm Dim. Bordered by frosted glass projecting an even glow of light. Dimmable with an Electronic Low Voltage dimmer.

#### **DIFFUSER**

Frosted Glass