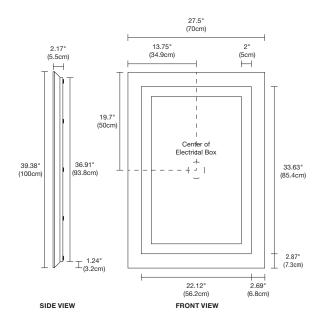

REV 08.05.21



### **DESCRIPTION**

Plaza Large, LED, Surface Mounted, Rectangular Mirror features LEDs ranging from Static White 2200K-5700K & Warm Dim. Bordered by frosted glass projecting an even glow of light. Dimmable with an Electronic Low Voltage dimmer.

#### **DIFFUSER**

Frosted Glass

## **BODY FINISH**

Mirror

#### **LAMPING**

- 1991 Lumens, Incandescent White 2700K, 92+ CRI LEDs
- LED Lamps consume 103 Watts; 115 Total Watts
- 50,000 Hour Lamp Life

### **INPUT VOLTAGE**

120VAC

### **DIMMING**

Dimmable with Electronic Low Voltage dimmer

# **DIMENSIONS**

39.5" x 27.5" x 2.17"

#### **WEIGHT**

53 lbs (24 kg)

#### **LABELS**

Assembled in America





PROJECT FIXTURE TYPE DATE