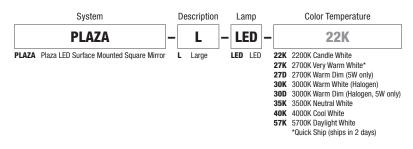

### **DESCRIPTION**

Plaza Large, LED, Surface Mounted, Rectangular Mirror features LEDs ranging from Static White 2200K-5700K & Warm Dim. Bordered by frosted glass projecting an even glow of light. Dimmable with an Electronic Low Voltage dimmer.

#### **LAMPING**

- 1991 Lumens, Incandescent White 2700K, 92+ CRI LEDs
- LED Lamps consume 103 Watts; 115 Total Watts
- 50,000 Hour Lamp Life

### **DIMMING**

Dimmable with Electronic Low Voltage dimmer