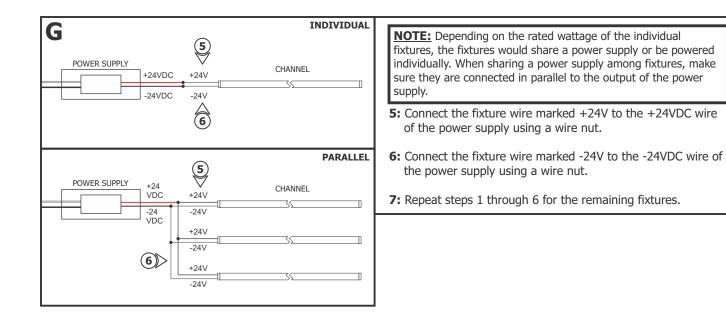

ns for **Pix Stick Cirrus 2-Light, 3-Light, 4-Light and 5-Light with Remote Power**

### **IMPORTANT INFORMATION**

- This product is suitable for indoor locations.
- PX5 is shown for demonstration purposes.
- It is recommended more than one person to assist in this installation.
- This instruction shows a typical installation.

# SAVE THESE INSTRUCTIONS!







# **Section One: Install the Canopy**







**NOTE:** Ensure remote power supply wires are present in the junction box. Refer to instructions provided with the power supply.

- **4:** Feed the low voltage wires from the power supply through the center hole of the mounting plate.
- **5:** Secure the mounting plate to the junction box and anchors using the provided Phillips screws and washers.

# Section Two: Install the Fixture