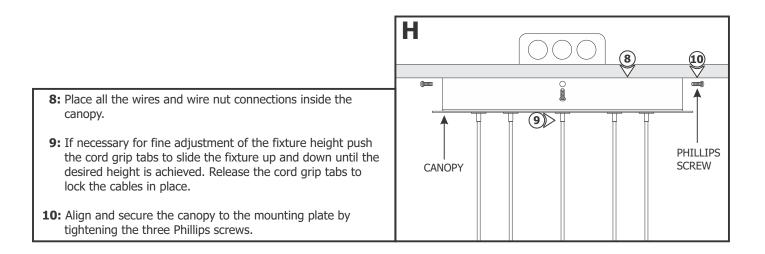

for **Pix Stick Cirrus 2-Light, 3-Light, 4-Light and 5-Light with Remote Power**

### **IMPORTANT INFORMATION**

- This product is suitable for indoor locations.
- PX5 is shown for demonstration purposes.
- It is recommended more than one person to assist in this installation.
- This instruction shows a typical installation.

# SAVE THESE INSTRUCTIONS!







# **Section One: Install the Canopy**







**NOTE:** Ensure remote power supply wires are present in the junction box. Refer to instructions provided with the power supply.

- **4:** Feed the low voltage wires from the power supply through the center hole of the mounting plate.
- **5:** Secure the mounting plate to the junction box and anchors using the provided Phillips screws and washers.

# Section Two: Install the Fixture