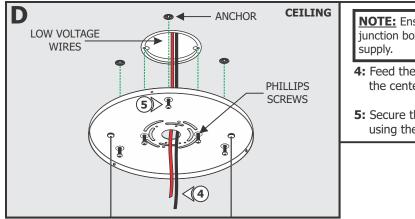

# **Section One: Install the Canopy**

**NOTE:** Ensure remote power supply wires are present in the junction box. Refer to instructions provided with the power supply.

- **4:** Feed the low voltage wires from the power supply through the center hole of the mounting plate.
- **5:** Secure the mounting plate to the junction box and anchors using the provided Phillips screws and washers.