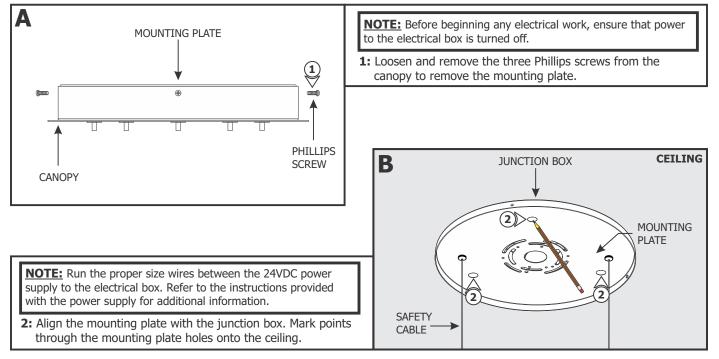

# **Section One: Install the Canopy**

**NOTE:** Ensure remote power supply wires are present in the junction box. Refer to instructions provided with the power supply.

- **4:** Feed the low voltage wires from the power supply through the center hole of the mounting plate.
- **5:** Secure the mounting plate to the junction box and anchors using the provided Phillips screws and washers.