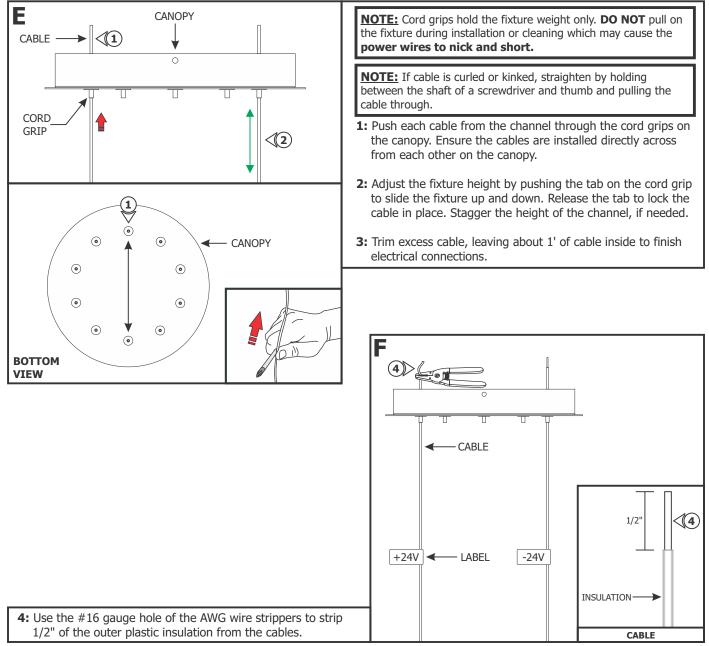

ions for **Pix Stick Cirrus 2-Light, 3-Light, 4-Light and 5-Light with Remote Power**

### **IMPORTANT INFORMATION**

- This product is suitable for indoor locations.
- PX5 is shown for demonstration purposes.
- It is recommended more than one person to assist in this installation.
- This instruction shows a typical installation.

# SAVE THESE INSTRUCTIONS!







# **Section One: Install the Canopy**







**NOTE:** Ensure remote power supply wires are present in the junction box. Refer to instructions provided with the power supply.

- **4:** Feed the low voltage wires from the power supply through the center hole of the mounting plate.
- **5:** Secure the mounting plate to the junction box and anchors using the provided Phillips screws and washers.

# Section Two: Install the Fixture