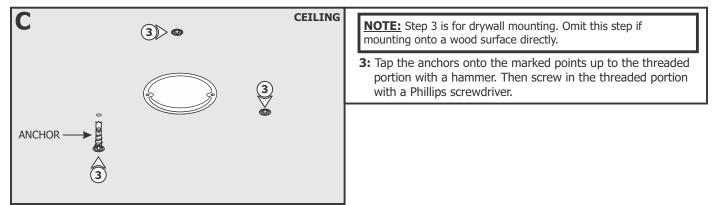

# **Section One: Install the Canopy**

**NOTE:** Ensure remote power supply wires are present in the junction box. Refer to instructions provided with the power supply.

- **4:** Feed the low voltage wires from the power supply through the center hole of the mounting plate.
- **5:** Secure the mounting plate to the junction box and anchors using the provided Phillips screws and washers.