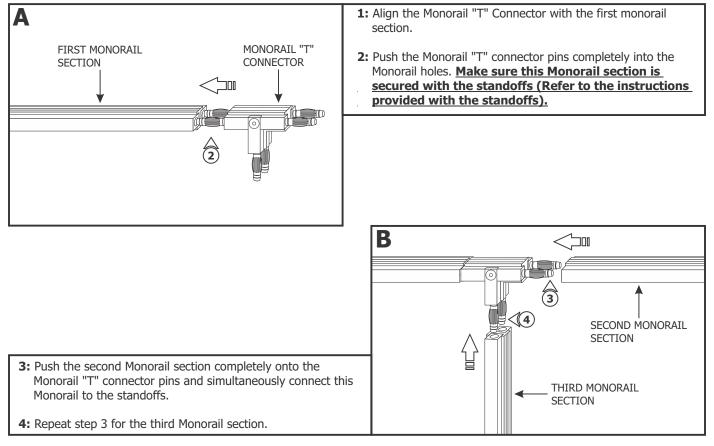

1718 W. Fullerton Chicago, IL 60614 Ph: 773.770.1195 • Fax: 773.935.5613 www.PureEdgeLighting.com • info@PureEdgeLighting.com © 2016 PureEdge Lighting. All Rights Reserved.

## Installation Instructions for Monorail "T" Conductive Connector

#### мс-тс-\_

#### **IMPORTANT INFORMATION**

- This product is ETL listed for indoor dry locations.
- This product joins and electrically conducts three Monorail sections end to end at 90° angles.
- The product is intended to be used with PureEdge Lighting Monorail systems only.

### SAVE THESE INSTRUCTIONS!





# Install the Monorail "T" Connector