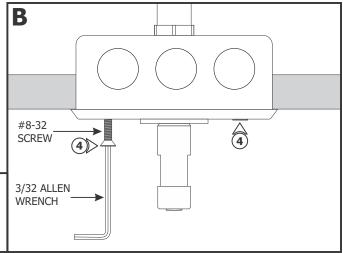

- 1: Turn the power to the electrical box off.
- **2:** Connect each low voltage wire coming from the remote transformer to one power feed canopy wire with a wire nut.

- **3:** Place all wires inside the electrical box.
- **4:** Secure the power feed canopy to the electrical box by tightening the two provided #8-32 screws with the 3/32 Allen wrench.