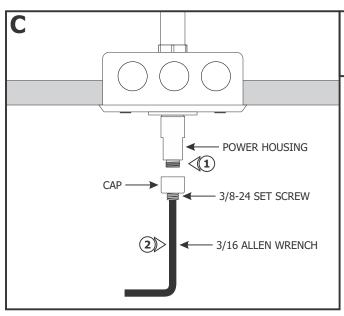

## **Install the Monorail to Power Feed Canopy**

- 1: Unscrew the cap from power housing.
- **2:** Slightly loosen the 3/8-24 set screw on the cap with the 3/16 Allen wrench provided, **DO NOT REMOVE IT**.

MONORAIL

- **3:** Place the Monorail into the power housing. Make sure that the Monorail is supported by the standoffs. Refer to the instructions provided with the standoffs.
- **4:** Tighten the cap to the power housing. <u>Make sure the cap</u> <u>is not cross threaded.</u>

**5:** Tighten the 3/8-24 set screw on the cap firmly with the 3/16 Allen wrench provided for proper power connection.

CAP

4

- POWER HOUSING