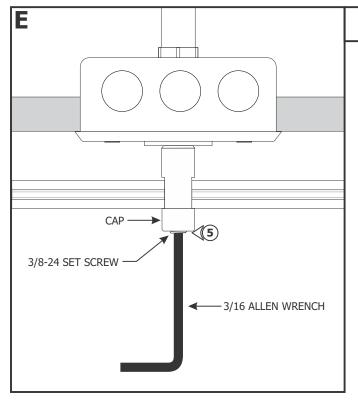

## **Install the Monorail to Power Feed Canopy**

- 1: Unscrew the cap from power housing.
- **2:** Slightly loosen the 3/8-24 set screw on the cap with the 3/16 Allen wrench provided, **DO NOT REMOVE IT**.

**5:** Tighten the 3/8-24 set screw on the cap firmly with the 3/16 Allen wrench provided for proper power connection.

CAP

4

- POWER HOUSING