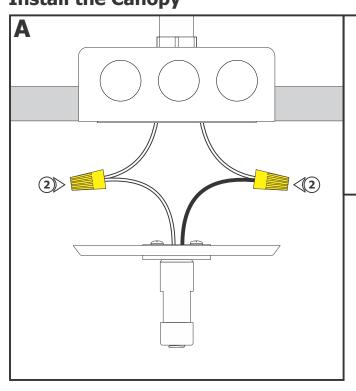

## **Install the Canopy**

**NOTE:** Use the universal round crossbar (provided) if the electrical box holes are not spaced 2-3/4" apart.

**NOTE:** The low voltage wires should be present in the electrical box. Refer to the instructions provided with the remote transformer to install the transformer and the low voltage wires before proceeding with the steps below.

- 1: Turn the power to the electrical box off.
- **2:** Connect each low voltage wire coming from the remote transformer to one power feed canopy wire with a wire nut.

- **3:** Place all wires inside the electrical box.
- **4:** Secure the power feed canopy to the electrical box by tightening the two provided #8-32 screws with the 3/32 Allen wrench.