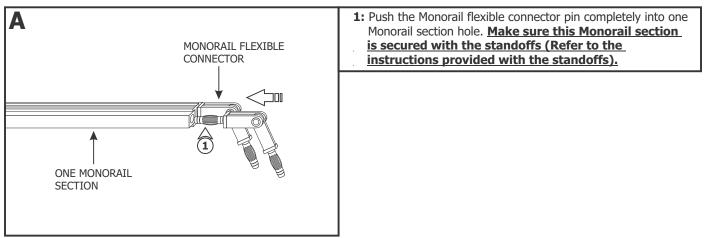

1718 W. Fullerton Chicago, IL 60614 Ph: 773.770.1195 • Fax: 773.935.5613 www.PureEdgeLighting.com • info@PureEdgeLighting.com © 2016 PureEdge Lighting. All Rights Reserved.

# Installation Instructions for Monorail Flexible Conductive Connector

#### MC-FX-\_

#### **IMPORTANT INFORMATION**

- This product is ETL listed for indoor dry locations.
- This product joins and electrically conducts two Monorail sections end to end at any sharp angle.
- The product is intended to be used with PureEdge Lighting Monorail systems only.

### SAVE THESE INSTRUCTIONS!





## **Install the Monorail Flexible Connector**