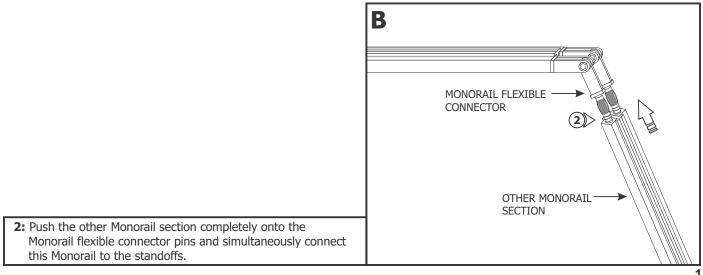

1718 W. Fullerton Chicago, IL 60614 Ph: 773.770.1195 • Fax: 773.935.5613 www.PureEdgeLighting.com • info@PureEdgeLighting.com © 2016 PureEdge Lighting. All Rights Reserved.

# Installation Instructions for Monorail Flexible Conductive Connector

#### MC-FX-\_

#### **IMPORTANT INFORMATION**

- This product is ETL listed for indoor dry locations.
- This product joins and electrically conducts two Monorail sections end to end at any sharp angle.
- The product is intended to be used with PureEdge Lighting Monorail systems only.

### SAVE THESE INSTRUCTIONS!





## **Install the Monorail Flexible Connector**