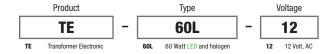

## **Power Supply/Driver**

Power Supply (60W/12VAC) converts standard 120 volt line voltage to 12 volts and features built-in short-circuit protection. Fits inside an electrical junction box.

| PROJECT | l I I | IXTURE TYPE    | DATE | 1 |
|---------|-------|----------------|------|---|
| THOULOT |       | IXTOILE I II L | DAIL | 1 |
|         |       |                |      |   |