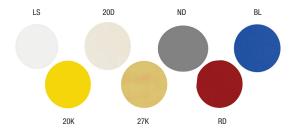

## Film Lenses and Filters

Add film lenses and filters to shape beam, change color or adjust color temperatures.