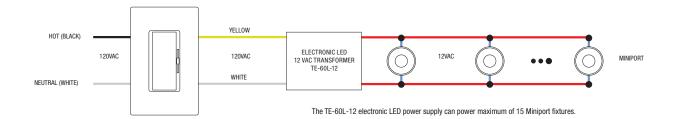

## **Power Supply/Driver**

Power Supply (60W/12VAC) converts standard 120 volt line voltage to 12 volts and features built-in short-circuit protection. Fits inside an electrical junction box.

| PROJECT | l I I | IXTURE TYPE    | DATE | 1 |
|---------|-------|----------------|------|---|
| THOULOT |       | IXTOILE I II L | DAIL | 1 |
|         |       |                |      |   |