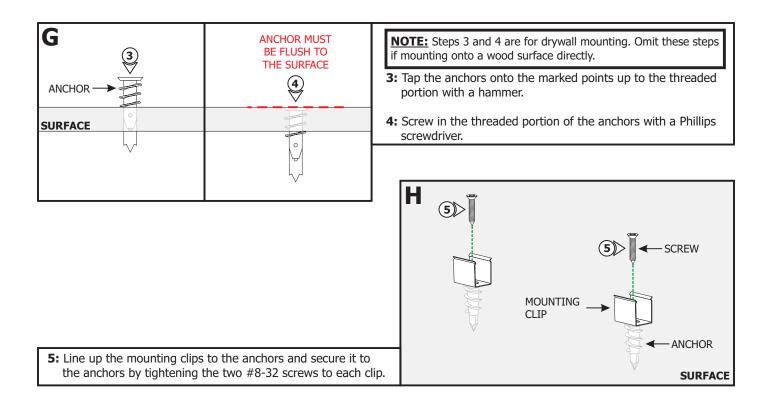

FN-LRF5-



1718 W. Fullerton Chicago, IL 60614 Ph: 773.770.1195 • Fax: 773.935.5613 www.PureEdgeLighting.com • info@PureEdgeLighting.com © 2016 PureEdge Lighting. All Rights Reserved.

## Installation Instructions for Flex Neon LRF5 24VDC Indoor Seamless

#### IMPORTANT INFORMATION

- This instruction shows a typical installation.
- The Seamless Flex Neon is rated for Indoor Damp Locations **ONLY** and uses class 2 bare wire connectors.
- This product bends right to left or left to right.

### SAVE THESE INSTRUCTIONS!



### Section One: Install the 1" Rectangle Junction Box (Optional)









#### Section Two: Install the Flex Neon











## Section Three: Install the Flex Neon with Flexible Aluminum Channel









**5:** Secure the Flexible Aluminum Channel to the anchors using screws.





| 96W, 24VDC LOW VOLTAGE WIRE SIZE CHART |                               |            |           |           |            |
|----------------------------------------|-------------------------------|------------|-----------|-----------|------------|
| 3%<br>VOLTAGE<br>DROP                  | WIRE LENGTH<br>IN FT          | UP TO 33FT | 35FT-52FT | 53FT-86FT | 87FT-130FT |
|                                        | WIRE SIZE                     | 14 AWG     | 12 AWG    | 10 AWG    | 8 AWG      |
|                                        | VOLTAGE AT END<br>OF THE WIRE | 23.28VDC   | 23.29VDC  | 23.28VDC  | 23.28VDC   |

# **Gene