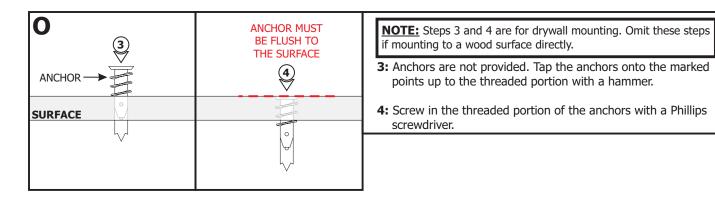

FN-LRF5-



1718 W. Fullerton Chicago, IL 60614 Ph: 773.770.1195 • Fax: 773.935.5613 www.PureEdgeLighting.com • info@PureEdgeLighting.com © 2016 PureEdge Lighting. All Rights Reserved.

## Installation Instructions for Flex Neon LRF5 24VDC Indoor Seamless

#### IMPORTANT INFORMATION

- This instruction shows a typical installation.
- The Seamless Flex Neon is rated for Indoor Damp Locations **ONLY** and uses class 2 bare wire connectors.
- This product bends right to left or left to right.

### SAVE THESE INSTRUCTIONS!



### Section One: Install the 1" Rectangle Junction Box (Optional)









#### Section Two: Install the Flex Neon











## Section Three: Install the Flex Neon with Flexible Aluminum Channel









**5:** Secure the Flexible Aluminum Channel to the anchors using screws.





| 96W, 24VDC LOW VOLTAGE WIRE SIZE CHART |                               |            |           |           |            |
|----------------------------------------|-------------------------------|------------|-----------|-----------|------------|
| 3%<br>VOLTAGE<br>DROP                  | WIRE LENGTH<br>IN FT          | UP TO 33FT | 35FT-52FT | 53FT-86FT | 87FT-130FT |
|                                        | WIRE SIZE                     | 14 AWG     | 12 AWG    | 10 AWG    | 8 AWG      |
|                                        | VOLTAGE AT END<br>OF THE WIRE | 23.28VDC   | 23.29VDC  | 23.28VDC  | 23.28VDC   |

# **General Wiring Diagram**