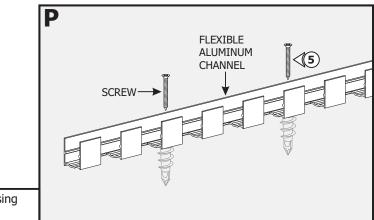

## Section Three: Install the Flex Neon with Flexible Aluminum Channel

**5:** Secure the Flexible Aluminum Channel to the anchors using screws.

| 96W, 24VDC LOW VOLTAGE WIRE SIZE CHART |                               |            |           |           |            |
|----------------------------------------|-------------------------------|------------|-----------|-----------|------------|
| 3%<br>VOLTAGE<br>DROP                  | WIRE LENGTH<br>IN FT          | UP TO 33FT | 35FT-52FT | 53FT-86FT | 87FT-130FT |
|                                        | WIRE SIZE                     | 14 AWG     | 12 AWG    | 10 AWG    | 8 AWG      |
|                                        | VOLTAGE AT END<br>OF THE WIRE | 23.28VDC   | 23.29VDC  | 23.28VDC  | 23.28VDC   |