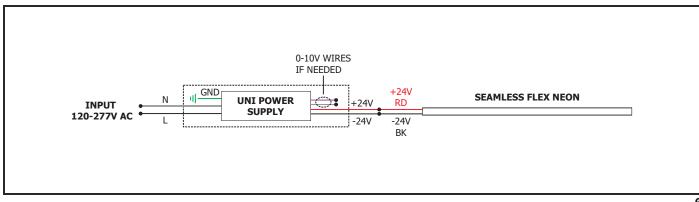

ee: Install the Flex Neon with Flexible Aluminum Channel









**5:** Secure the Flexible Aluminum Channel to the anchors using screws.





| 96W, 24VDC LOW VOLTAGE WIRE SIZE CHART |                               |            |           |           |            |
|----------------------------------------|-------------------------------|------------|-----------|-----------|------------|
| 3%<br>VOLTAGE<br>DROP                  | WIRE LENGTH<br>IN FT          | UP TO 33FT | 35FT-52FT | 53FT-86FT | 87FT-130FT |
|                                        | WIRE SIZE                     | 14 AWG     | 12 AWG    | 10 AWG    | 8 AWG      |
|                                        | VOLTAGE AT END<br>OF THE WIRE | 23.28VDC   | 23.29VDC  | 23.28VDC  | 23.28VDC   |

# **General Wiring Diagram**