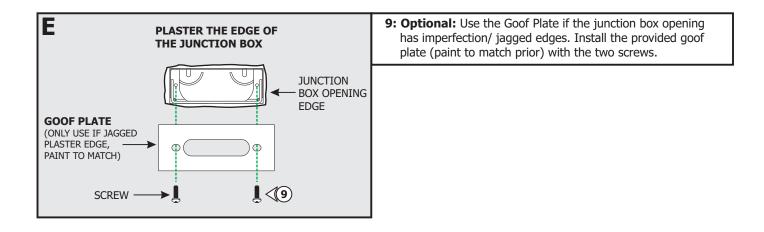

FN-LRF5-



1718 W. Fullerton Chicago, IL 60614 Ph: 773.770.1195 • Fax: 773.935.5613 www.PureEdgeLighting.com • info@PureEdgeLighting.com © 2016 PureEdge Lighting. All Rights Reserved.

## Installation Instructions for Flex Neon LRF5 24VDC Indoor Seamless

#### IMPORTANT INFORMATION

- This instruction shows a typical installation.
- The Seamless Flex Neon is rated for Indoor Damp Locations **ONLY** and uses class 2 bare wire connectors.
- This product bends right to left or left to right.

### SAVE THESE INSTRUCTIONS!



### Section One: Install the 1" Rectangle Junction Box (Optional)









#### Section Two: Install the Flex Neon











## Section Three: Install the Flex Neon with Flexible Aluminum Channel









**5:** Secure the Flexible Aluminum Channel to the anchors using screws.





| 96W, 24VDC LOW VOLTAGE WIRE SIZE CHART |                               |            |           |           |            |
|----------------------------------------|-------------------------------|------------|-----------|-----------|------------|
| 3%<br>VOLTAGE<br>DROP                  | WIRE LENGTH<br>IN FT          | UP TO 33FT | 35FT-52FT | 53FT-86FT | 87FT-130FT |
|                                        | WIRE SIZE                     | 14 AWG     | 12 AWG    | 10 AWG    | 8 AWG      |
|                                        | VOLTAGE AT END<br>OF THE WIRE | 23.28VDC   | 2