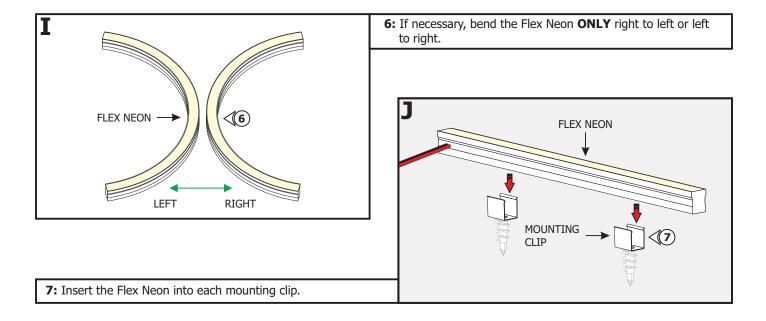

FN-LRF5-



1718 W. Fullerton Chicago, IL 60614 Ph: 773.770.1195 • Fax: 773.935.5613 www.PureEdgeLighting.com • info@PureEdgeLighting.com © 2016 PureEdge Lighting. All Rights Reserved.

## Installation Instructions for Flex Neon LRF5 24VDC Indoor Seamless

#### IMPORTANT INFORMATION

- This instruction shows a typical installation.
- The Seamless Flex Neon is rated for Indoor Damp Locations **ONLY** and uses class 2 bare wire connectors.
- This product bends right to left or left to right.

### SAVE THESE INSTRUCTIONS!



### Section One: Install the 1" Rectangle Junction Box (Optional)









#### Section Two: Install the Flex Neon











## Section Three: Install the Flex Neon with Flexible Aluminum Channel









**5:** Secure the Flexible Aluminum Channel to the anchors using screws.





| 96W, 24VDC LOW VOLTAGE WIRE SIZE CHART |                               |            |           |           |            |
|----------------------------------------|-------------------------------|------------|-----------|-----------|------------|
| 3%<br>VOLTAGE<br>DROP                  | WIRE LENGTH<br>IN FT          | UP TO 33FT | 35FT-52FT | 53FT-86FT | 87FT-130FT |
|                                        | WIRE SIZE                     | 14 AWG     | 12 AWG    | 10 AWG    | 8 AWG      |
|                                        | VOLTAGE AT END<br>OF THE WIRE | 23.28VDC   | 23.29VDC  | 23.28VDC  | 23.28VDC   |

# **Genera