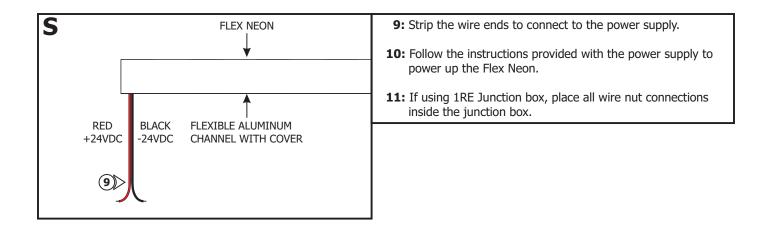

1718 W. Fullerton Chicago, IL 60614 Ph: 773.770.1195 • Fax: 773.935.5613 www.PureEdgeLighting.com • info@PureEdgeLighting.com © 2016 PureEdge Lighting. All Rights Reserved.

## Installation Instructions for Flex Neon LRF5 24VDC Indoor Seamless

#### IMPORTANT INFORMATION

- This instruction shows a typical installation.
- The Seamless Flex Neon is rated for Indoor Damp Locations **ONLY** and uses class 2 bare wire connectors.
- This product bends right to left or left to right.

### SAVE THESE INSTRUCTIONS!



### Section One: Install the 1" Rectangle Junction Box (Optional)









#### Section Two: Install the Flex Neon











## Section Three: Install the Flex Neon with Flexible Aluminum Channel









**5:** Secure the Flexible Aluminum Channel to the anchors using screws.





| 96W, 24VDC LOW VOLTAGE WIRE SIZE CHART |                               |            |           |           |            |
|----------------------------------------|-------------------------------|------------|-----------|-----------|------------|
| 3%<br>VOLTAGE<br>DROP                  | WIRE LENGTH<br>IN FT          | UP TO 33FT | 35FT-52FT | 53FT-86FT | 87FT-130FT |
|                                        | WIRE SIZE                     | 14 AWG     | 12 AWG    | 10 AWG    | 8 AWG      |
|                                        | VOLTAGE AT END<br>OF THE WIRE | 23.28VDC   | 23.29VDC  | 23.28VDC  | 23.28VDC   |

# **General Wiring Diagram**