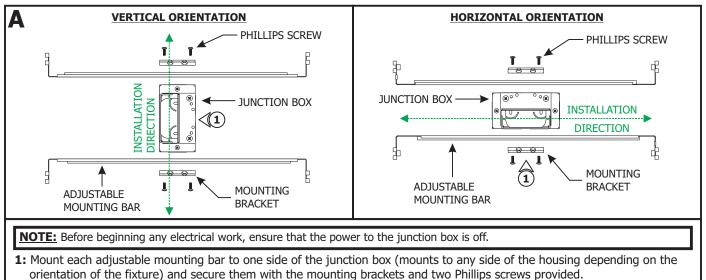

FN-LRF5-



1718 W. Fullerton Chicago, IL 60614 Ph: 773.770.1195 • Fax: 773.935.5613 www.PureEdgeLighting.com • info@PureEdgeLighting.com © 2016 PureEdge Lighting. All Rights Reserved.

## Installation Instructions for Flex Neon LRF5 24VDC Indoor Seamless

#### IMPORTANT INFORMATION

- This instruction shows a typical installation.
- The Seamless Flex Neon is rated for Indoor Damp Locations **ONLY** and uses class 2 bare wire connectors.
- This product bends right to left or left to right.

### SAVE THESE INSTRUCTIONS!



### Section One: Install the 1" Rectangle Junction Box (Optional)









#### Section Two: Install the Flex Neon











## Section Three: Install the Flex Neon with Flexible Aluminum Channel









**5:** Secure the Flexible Aluminum Channel to the anchors using screws.





| 96W, 24VDC LOW VOLTAGE WIRE SIZE CHART |                               |            |           |           |            |
|----------------------------------------|-------------------------------|------------|-----------|-----------|------------|
| 3%<br>VOLTAGE<br>DROP                  | WIRE LENGTH<br>IN FT          | UP TO 33FT | 35FT-52FT | 53FT-86FT | 87FT-130FT |
|                                        | WIRE SIZE                     | 14 AWG     | 12 AWG    | 10 AWG    | 8 AWG      |
|                                        | VOLTAGE AT END<br>OF THE WIRE | 23.28VDC