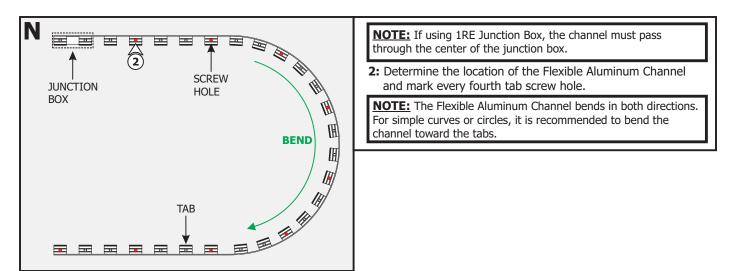

## Section Three: Install the Flex Neon with Flexible Aluminum Channel

**5:** Secure the Flexible Aluminum Channel to the anchors using screws.

| 96W, 24VDC LOW VOLTAGE WIRE SIZE CHART |                               |            |           |           |            |
|----------------------------------------|-------------------------------|------------|-----------|-----------|------------|
| 3%<br>VOLTAGE<br>DROP                  | WIRE LENGTH<br>IN FT          | UP TO 33FT | 35FT-52FT | 53FT-86FT | 87FT-130FT |
|                                        | WIRE SIZE                     | 14 AWG     | 12 AWG    | 10 AWG    | 8 AWG      |
|                                        | VOLTAGE AT END<br>OF THE WIRE | 23.28VDC   | 23.29VDC  | 23.28VDC  | 23.28VDC   |