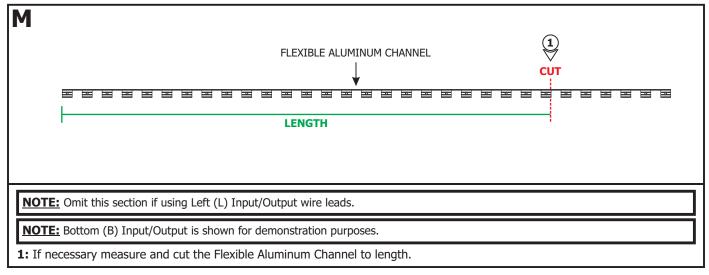

## Section Three: Install the Flex Neon with Flexible Aluminum Channel

**5:** Secure the Flexible Aluminum Channel to the anchors using screws.

| 96W, 24VDC LOW VOLTAGE WIRE SIZE CHART |                               |            |           |           |            |
|----------------------------------------|-------------------------------|------------|-----------|-----------|------------|
| 3%<br>VOLTAGE<br>DROP                  | WIRE LENGTH<br>IN FT          | UP TO 33FT | 35FT-52FT | 53FT-86FT | 87FT-130FT |
|                                        | WIRE SIZE                     | 14 AWG     | 12 AWG    | 10 AWG    | 8 AWG      |
|                                        | VOLTAGE AT END<br>OF THE WIRE | 23.28VDC   | 23.29VDC  | 23.28VDC  | 23.28VDC   |