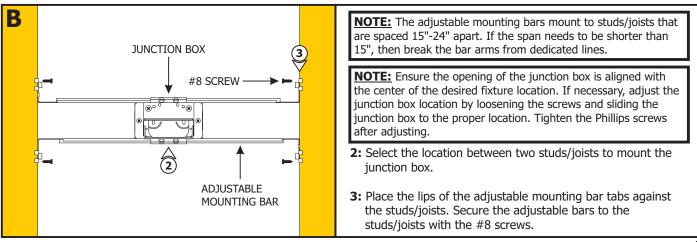

FN-LRF5-



1718 W. Fullerton Chicago, IL 60614 Ph: 773.770.1195 • Fax: 773.935.5613 www.PureEdgeLighting.com • info@PureEdgeLighting.com © 2016 PureEdge Lighting. All Rights Reserved.

## Installation Instructions for Flex Neon LRF5 24VDC Indoor Seamless

#### IMPORTANT INFORMATION

- This instruction shows a typical installation.
- The Seamless Flex Neon is rated for Indoor Damp Locations **ONLY** and uses class 2 bare wire connectors.
- This product bends right to left or left to right.

### SAVE THESE INSTRUCTIONS!



### Section One: Install the 1" Rectangle Junction Box (Optional)









#### Section Two: Install the Flex Neon











## Section Three: Install the Flex Neon with Flexible Aluminum Channel









**5:** Secure the Flexible Aluminum Channel to the anchors using screws.





| 96W, 24VDC LOW VOLTAGE WIRE SIZE CHART |                               |            |           |           |            |
|----------------------------------------|-------------------------------|------------|-----------|-----------|------------|
| 3%<br>VOLTAGE<br>DROP                  | WIRE LENGTH<br>IN FT          | UP TO 33FT | 35FT-52FT | 53FT-86FT | 87FT-130FT |
|                                        | WIRE SIZE                     | 14 AWG     | 12 AWG    | 10 AWG    | 8 AWG      |
|                                        | VOLTAGE AT END<br>OF THE WIRE | 23.28VDC