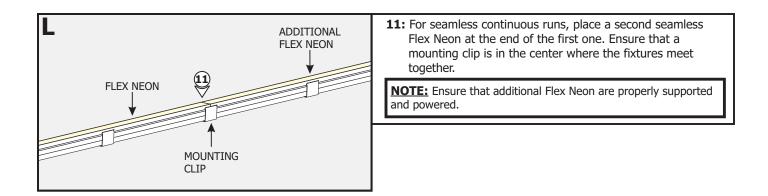

FN-LRF5-



1718 W. Fullerton Chicago, IL 60614 Ph: 773.770.1195 • Fax: 773.935.5613 www.PureEdgeLighting.com • info@PureEdgeLighting.com © 2016 PureEdge Lighting. All Rights Reserved.

## Installation Instructions for Flex Neon LRF5 24VDC Indoor Seamless

#### IMPORTANT INFORMATION

- This instruction shows a typical installation.
- The Seamless Flex Neon is rated for Indoor Damp Locations **ONLY** and uses class 2 bare wire connectors.
- This product bends right to left or left to right.

### SAVE THESE INSTRUCTIONS!



### Section One: Install the 1" Rectangle Junction Box (Optional)









#### Section Two: Install the Flex Neon











## Section Three: Install the Flex Neon with Flexible Aluminum Channel









**5:** Secure the Flexible Aluminum Channel to the anchors using screws.





| 96W, 24VDC LOW VOLTAGE WIRE SIZE CHART |                               |            |           |           |            |
|----------------------------------------|-------------------------------|------------|-----------|-----------|------------|
| 3%<br>VOLTAGE<br>DROP                  | WIRE LENGTH<br>IN FT          | UP TO 33FT | 35FT-52FT | 53FT-86FT | 87FT-130FT |
|                                        | WIRE SIZE                     | 14 AWG     | 12 AWG    | 10 AWG    | 8 AWG      |
|                                        | VOLTAGE AT END<br>OF THE WIRE | 23.28VDC   | 23.29VDC  | 23.28VDC  | 23.28VDC   |

# **General Wi