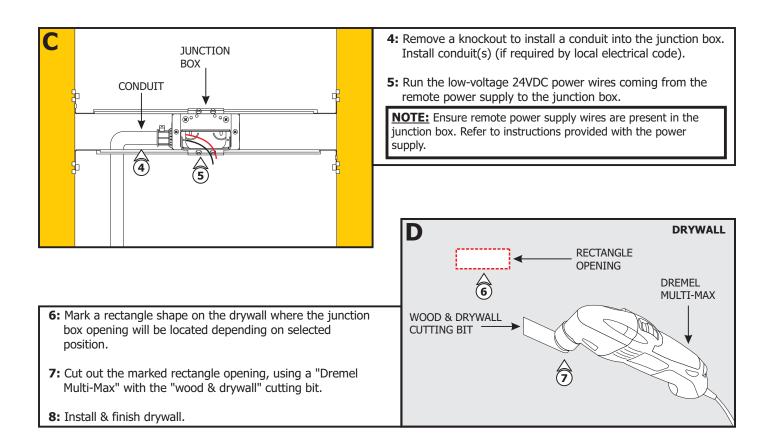

FN-LRF5-



1718 W. Fullerton Chicago, IL 60614 Ph: 773.770.1195 • Fax: 773.935.5613 www.PureEdgeLighting.com • info@PureEdgeLighting.com © 2016 PureEdge Lighting. All Rights Reserved.

## Installation Instructions for Flex Neon LRF5 24VDC Indoor Seamless

#### IMPORTANT INFORMATION

- This instruction shows a typical installation.
- The Seamless Flex Neon is rated for Indoor Damp Locations **ONLY** and uses class 2 bare wire connectors.
- This product bends right to left or left to right.

### SAVE THESE INSTRUCTIONS!



### Section One: Install the 1" Rectangle Junction Box (Optional)









#### Section Two: Install the Flex Neon











## Section Three: Install the Flex Neon with Flexible Aluminum Channel









**5:** Secure the Flexible Aluminum Channel to the anchors using screws.





| 96W, 24VDC LOW VOLTAGE WIRE SIZE CHART |                               |            |           |           |            |
|----------------------------------------|-------------------------------|------------|-----------|-----------|------------|
| 3%<br>VOLTAGE<br>DROP                  | WIRE LENGTH<br>IN FT          | UP TO 33FT | 35FT-52FT | 53FT-86FT | 87FT-130FT |
|                                        | WIRE SIZE                     | 14 AWG     | 12 AWG    | 10 AWG    | 8 AWG      |
|                                        | VOLTAGE AT END<br>OF THE WIRE | 23.28VDC   |