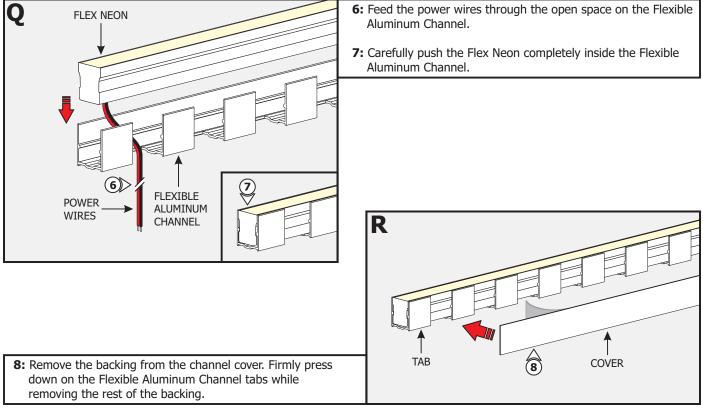

1718 W. Fullerton Chicago, IL 60614 Ph: 773.770.1195 • Fax: 773.935.5613 www.PureEdgeLighting.com • info@PureEdgeLighting.com © 2016 PureEdge Lighting. All Rights Reserved.

## Installation Instructions for Flex Neon LRF5 24VDC Indoor Seamless

#### IMPORTANT INFORMATION

- This instruction shows a typical installation.
- The Seamless Flex Neon is rated for Indoor Damp Locations **ONLY** and uses class 2 bare wire connectors.
- This product bends right to left or left to right.

### SAVE THESE INSTRUCTIONS!



### Section One: Install the 1" Rectangle Junction Box (Optional)









#### Section Two: Install the Flex Neon











## Section Three: Install the Flex Neon with Flexible Aluminum Channel









**5:** Secure the Flexible Aluminum Channel to the anchors using screws.





| 96W, 24VDC LOW VOLTAGE WIRE SIZE CHART |                               |            |           |           |            |
|----------------------------------------|-------------------------------|------------|-----------|-----------|------------|
| 3%<br>VOLTAGE<br>DROP                  | WIRE LENGTH<br>IN FT          | UP TO 33FT | 35FT-52FT | 53FT-86FT | 87FT-130FT |
|                                        | WIRE SIZE                     | 14 AWG     | 12 AWG    | 10 AWG    | 8 AWG      |
|                                        | VOLTAGE AT END<br>OF THE WIRE | 23.28VDC   | 23.29VDC  | 23.28VDC  | 23.28VDC   |

# **General Wiring Diagram**