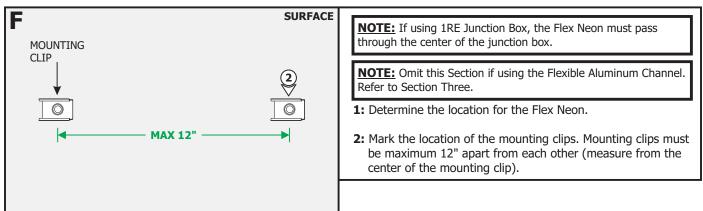

FN-LRF5-



1718 W. Fullerton Chicago, IL 60614 Ph: 773.770.1195 • Fax: 773.935.5613 www.PureEdgeLighting.com • info@PureEdgeLighting.com © 2016 PureEdge Lighting. All Rights Reserved.

## Installation Instructions for Flex Neon LRF5 24VDC Indoor Seamless

#### IMPORTANT INFORMATION

- This instruction shows a typical installation.
- The Seamless Flex Neon is rated for Indoor Damp Locations **ONLY** and uses class 2 bare wire connectors.
- This product bends right to left or left to right.

### SAVE THESE INSTRUCTIONS!



### Section One: Install the 1" Rectangle Junction Box (Optional)









#### Section Two: Install the Flex Neon











## Section Three: Install the Flex Neon with Flexible Aluminum Channel









**5:** Secure the Flexible Aluminum Channel to the anchors using screws.





| 96W, 24VDC LOW VOLTAGE WIRE SIZE CHART |                               |            |           |           |            |
|----------------------------------------|-------------------------------|------------|-----------|-----------|------------|
| 3%<br>VOLTAGE<br>DROP                  | WIRE LENGTH<br>IN FT          | UP TO 33FT | 35FT-52FT | 53FT-86FT | 87FT-130FT |
|                                        | WIRE SIZE                     | 14 AWG     | 12 AWG    | 10 AWG    | 8 AWG      |
|                                        | VOLTAGE AT END<br>OF THE WIRE | 23.28VDC   | 23.29VDC  | 23.28VDC  | 23.28VDC   |

# **Ge