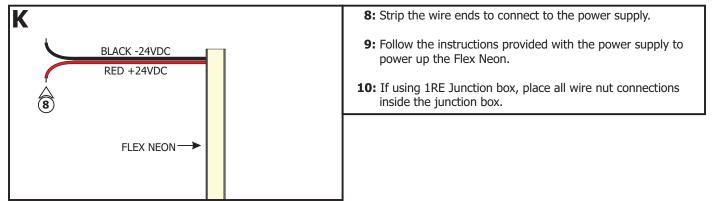

FN-LRF5-



1718 W. Fullerton Chicago, IL 60614 Ph: 773.770.1195 • Fax: 773.935.5613 www.PureEdgeLighting.com • info@PureEdgeLighting.com © 2016 PureEdge Lighting. All Rights Reserved.

## Installation Instructions for Flex Neon LRF5 24VDC Indoor Seamless

#### IMPORTANT INFORMATION

- This instruction shows a typical installation.
- The Seamless Flex Neon is rated for Indoor Damp Locations **ONLY** and uses class 2 bare wire connectors.
- This product bends right to left or left to right.

### SAVE THESE INSTRUCTIONS!



### Section One: Install the 1" Rectangle Junction Box (Optional)









#### Section Two: Install the Flex Neon











## Section Three: Install the Flex Neon with Flexible Aluminum Channel









**5:** Secure the Flexible Aluminum Channel to the anchors using screws.





| 96W, 24VDC LOW VOLTAGE WIRE SIZE CHART |                               |            |           |           |            |
|----------------------------------------|-------------------------------|------------|-----------|-----------|------------|
| 3%<br>VOLTAGE<br>DROP                  | WIRE LENGTH<br>IN FT          | UP TO 33FT | 35FT-52FT | 53FT-86FT | 87FT-130FT |
|                                        | WIRE SIZE                     | 14 AWG     | 12 AWG    | 10 AWG    | 8 AWG      |
|                                        | VOLTAGE AT END<br>OF THE WIRE | 23.28VDC   | 23.29VDC  | 23.28VDC  | 23.28VDC   |

# **General