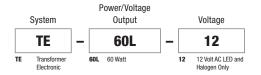

## **REMOTE 60W 12VAC POWER SUPPLY**

TE-60L-12 60 Watt 12VAC Electronic Transformer converts 120 volt line voltage to 12 volts and features built-in short-circuit protection. The solid, lightweight remote power supply fits inside a standard electrical junction box behind a power feed canopy. Must be in an accessible location or inside an electrical box. The single feed transformer power supply is both 12 volt AC LED and halogen compatible.