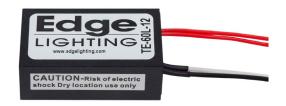

## **REMOTE 60W 12VAC POWER SUPPLY**

TE-60L-12 60 Watt 12VAC Electronic Transformer converts 120 volt line voltage to 12 volts and features built-in short-circuit protection. The solid, lightweight remote power supply fits inside a standard electrical junction box behind a power feed canopy. Must be in an accessible location or inside an electrical box. The single feed transformer power supply is both 12 volt AC LED and halogen compatible.