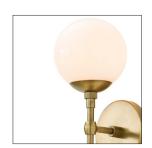

## POLARIS SCONCE

49961 H: 17 IN, W: 5.5 IN, D: 6 IN Antique Brass Contract Suitable As Is A perfect balance of proportions, this double sconce sets frosted glass globes against antique brass arms and back plate. It's a sophisticated element for modern settings and can be horizontally or vertically mounted. Damp-rated, although limited covered outdoor conditions may affect finish.