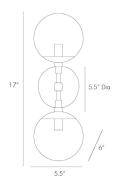

## POLARIS SCONCE

49961 H: 17 IN, W: 5.5 IN, D: 6 IN Antique Brass Contract Suitable As Is A perfect balance of proportions, this double sconce sets frosted glass globes against antique brass arms and back plate. It's a sophisticated element for modern settings and can be horizontally or vertically mounted. Damp-rated, although limited covered outdoor conditions may affect finish.

## **APPEARANCE**

Material Glass, Steel
Material Type Plated

Finish Antique Brass, White

Top Coat/Sealant true

**DIMENSIONS** 

Center Of Mount From Btm 8 IN

Arm H: 8 IN, W: .75 IN, D: 3 IN

Backplate Dia: 5.50 IN Mount Dia: 5.00 IN