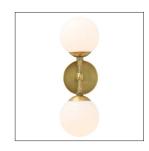

## POLARIS SCONCE

49961 H: 17 IN, W: 5.5 IN, D: 6 IN Antique Brass Contract Suitable As Is A perfect balance of proportions, this double sconce sets frosted glass globes against antique brass arms and back plate. It's a sophisticated element for modern settings and can be horizontally or vertically mounted. Damp-rated, although limited covered outdoor conditions may affect finish.