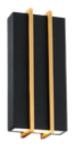

#### PRODUCT DESCRIPTION

A handsome black pebbled leather wall sconce with contrasting aged brass metalwork. Elegant materials and exquisite detailing. Up and downward illumination fulfill your ambient andfunctional needs. A luxurious combination.

## **FEATURES**

- Driver concealed within the fixture
- Up and down illumination
- Smooth pebble grain leather