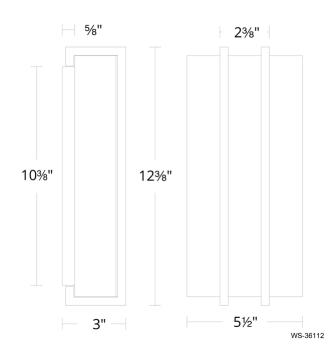

# Poet

WS-36112

## REPLACEMENT PARTS

HDW-SY21-WA - Hardware Pack

| Model & Size | Color Temp | Finish                   | LED Watts | <b>LED Lumens</b> | <b>Delivered Lumens</b> |
|--------------|------------|--------------------------|-----------|-------------------|-------------------------|
| WS-36112 12" | 3000K      | BK/AB Black & Aged Brass | 20.6W     | 453               | 336                     |