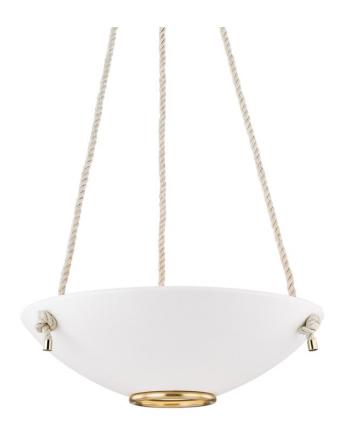

# PLASTER NO.2

MDS451-AGB/WP

Featuring a form of classical beauty, Plaster No.2 is an easy way to add artistic texture and casual elegance to a space. Its capped rope holders and brass ring offer simple, beautiful accents

### **FINISHES**

Aged Brass/white Plaster (AGB/WP)

## DIMENSIONS

Height 12.50" Width/Diameter 24.00" Minimum Height 15.50" Maximum Height 56.00" Canopy/Backplate 6.25" Hanging Type Weight 10.56lb

#### GLASS/SHADES

Material Aluminum Attachment Color White Plaster