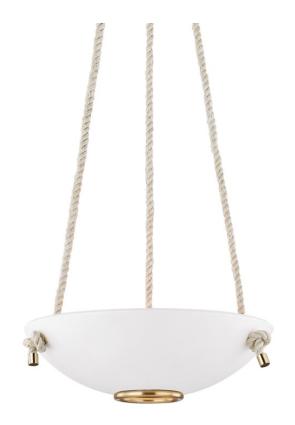

# PLASTER NO.2

MDS450-AGB/WP

Featuring a form of classical beauty, Plaster No.2 is an easy way to add artistic texture and casual elegance to a space. Its capped rope holders and brass ring offer simple, beautiful accents

### **FINISHES**

Aged Brass/white Plaster (AGB/WP)

### DIMENSIONS

Height 9.50" Width/Diameter 18.00" Minimum Height 12.50" Maximum Height 54.00" Canopy/Backplate 6.25" Hanging Type Weight 8.14lb

### GLASS/SHADES

Material Aluminum Attachment Color White Plaster