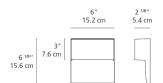

| Ant  | hrac | ite | qı | œ۷ |

# Materials =

- Aluminum-cast body
- Frosted plastic diffuser

| Delivered lumens                   | 728lm       |
|------------------------------------|-------------|
| Light output ratio                 | 56lm/W      |
| Power consumption                  | 13W         |
| Led type                           | 2X5W Array* |
| CCT (Correlated Color Temperature) | 3000K       |
| CRI (Color Rendering Index)        | >90         |

Life expectancy 50000Hrs

Control type Dimmable 2-Wire\*\*

Input Voltage 120-277V

Driver HATCH - 1 x XTC32-0700P-UNV-I

\*\*Reverse or forward phase (120v only)

Features & Accessories

Specifications —

#### Dimensions =

# Packaging =

1 Box

1 x 10-7/16" x 8-1/16" x 5-1/16" / 2.2 lbs - 26.35 cm x 20.32 cm x 12.7 cm / 1 kg



## Light distribution =

Direct/Indirect



Red = Max Cd. Through Vertical plane
Blue = Max Cd. Through Horizontal plane

Luminaire weight =

1.61 lbs / .73 kg

Warranty =

5 year limited warranty