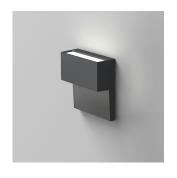

# Piano wall direct/indirect LED 2-wire dimming anthracite

RDPIBL93006AN

NA Design

Collection

Design

| .(Մ <u>Լ</u> )սs | ( |
|------------------|---|
| r (PL) lis       | ľ |

# Materials =

- Aluminum-cast body
- Frosted plastic diffuser

| Delivered lumens                   | 728lm       |
|------------------------------------|-------------|
| Light output ratio                 | 56lm/W      |
| Power consumption                  | 13W         |
| Led type                           | 2X5W Array* |
| CCT (Correlated Color Temperature) | 3000K       |
| CRI (Color Rendering Index)        | >90         |