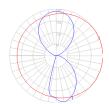

## Light distribution =

Direct/Indirect

Red = Max Cd. Through Vertical plane
Blue = Max Cd. Through Horizontal plane

Luminaire weight =

1.61 lbs / .73 kg

Warranty =

5 year limited warranty