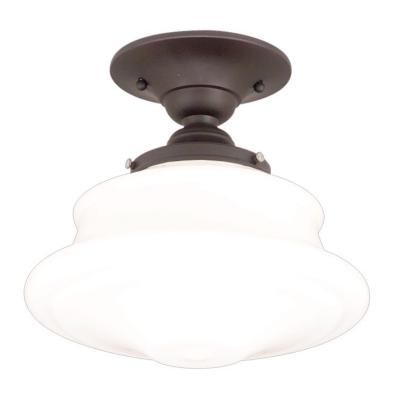

# **PETERSBURG**

3416F-OB

Evoking vintage schoolhouse glass, Petersburg features a mouth-blown glossy opal diffuser. To create this elaborate shape, a skilled artisan works molten glass into a special form called a "paced mold," which is simultaneously turned by an assistant. With careful timing, the team produces a seamless piece of beautifully detailed glasswork.

### **FINISHES**

Old Bronze (OB)
Polished Nickel (PN)
Satin Nickel (SN)

#### **DIMENSIONS**

Height 12.50"

Width/Diameter 16.00"

Minimum Height 0.00"

Maximum Height 0.00"

Canopy/Backplate 5.50"

Hanging Type

Weight 11.00lb

### **GLASS/SHADES**

Material Glass

Attachment

Color Opal Glossy