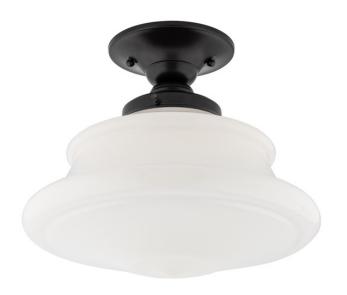

# **PETERSBURG**

3412F-OB

Evoking vintage schoolhouse glass, Petersburg features a mouth-blown glossy opal diffuser. To create this elaborate shape, a skilled artisan works molten glass into a special form called a "paced mold," which is simultaneously turned by an assistant. With careful timing, the team produces a seamless piece of beautifully detailed glasswork.