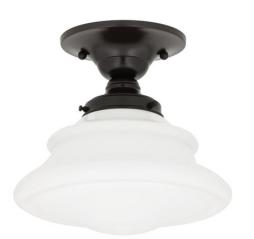

# **PETERSBURG**

3409F-OB

Evoking vintage schoolhouse glass, Petersburg features a mouth-blown glossy opal diffuser. To create this elaborate shape, a skilled artisan works molten glass into a special form called a "paced mold," which is simultaneously turned by an assistant. With careful timing, the team produces a seamless piece of beautifully detailed glasswork.