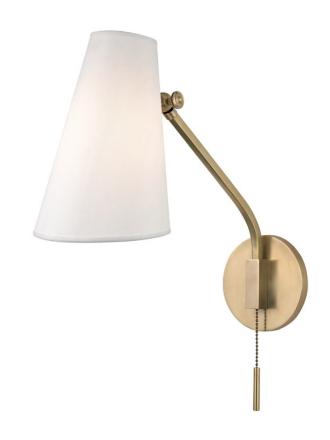

# **PATTEN**

### 6341-AGB

Our Patten family brings together a visually appealing conical shade, square brass arms, and customizable versatility by way of swivels. The swivel just behind each shade allows you to move them right or left, as well as either tighten the focus of the light or beam it farther out. Clean lines and mid-century appeal combine with versatility to make Patten a useful delight.

### **FINISHES**

Aged Brass (AGB) Historic Nickel (HN) Old Bronze (OB) Polished Nickel (PN)

## **DIMENSIONS**

Height 17.50"

Width/Diameter 5.75"

Minimum Height 0.00"

Maximum Height 0.00"

Canopy/Backplate 4.75"

Hanging Type

Weight 3.00lb

# **GLASS/SHADES**

Material Silk

Attachment

Color White