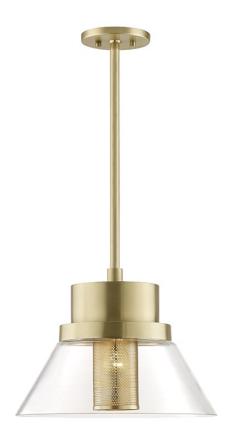

# **PAOLI**

### 4032-AGB

Paoli presents a smart riff on the industrial wharf light. Stripping the classic design of all its hallmarks and proceeding with assured minimalism, the result is a sophisticated contemporary piece with a surprising sense of proportion and a delightful use of perforation.

### **FINISHES**

Aged Brass (AGB) Polished Nickel (PN)

## **DIMENSIONS**

Height 12.50"

Width/Diameter 15.75"

Minimum Height 16.25"

Maximum Height 70.25"

Canopy/Backplate 5.50"

Hanging Type 1-3" / 1-6" / 1-12" / 2-18"

Stems

### **GLASS/SHADES**

Material Glass

Attachment

Color Clear