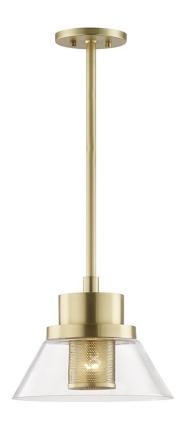

# **PAOLI**

### 4031-AGB

Paoli presents a smart riff on the industrial wharf light. Stripping the classic design of all its hallmarks and proceeding with assured minimalism, the result is a sophisticated contemporary piece with a surprising sense of proportion and a delightful use of perforation.

### **FINISHES**

Aged Brass (AGB) Polished Nickel (PN)

## **DIMENSIONS**

Height 10.00"

Width/Diameter 12.00"

Minimum Height 13.75"

Maximum Height 67.75"

Canopy/Backplate 5.50"

Hanging Type 1-3" / 1-6" / 1-12" / 2-18"

Stems

### **GLASS/SHADES**

Material Glass

Attachment

Color Clear