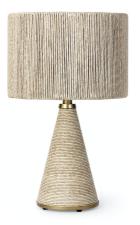

## PORTLAND OUTDOOR TABLE LAMP

All weather synthetic rattan hand-twisted and wrapped over base and shade accented with brass hardware, top cap and base. Weave is resistant to cracking, peeling, fading and breaking. Socket is enclosed in a glass globe for protection from water. Suitable for outdoor use in a wet location. Lamp comes with an average 8.5' cord from base.