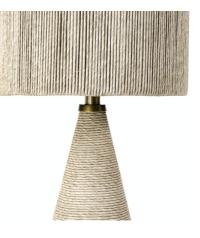

## PORTLAND OUTDOOR TABLE LAMP

All weather synthetic rattan hand-twisted and wrapped over base and shade accented with brass hardware, top cap and base. Weave is resistant to cracking, peeling, fading and breaking. Socket is enclosed in a glass globe for protection from water. Suitable for outdoor use in a wet location. Lamp comes with an average 8.5' cord from base.