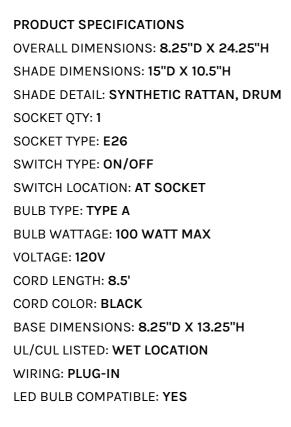

## PORTLAND OUTDOOR TABLE LAMP

All weather synthetic rattan hand-twisted and wrapped over base and shade accented with brass hardware, top cap and base. Weave is resistant to cracking, peeling, fading and breaking. Socket is enclosed in a glass globe for protection from water. Suitable for outdoor use in a wet location. Lamp comes with an average 8.5' cord from base.