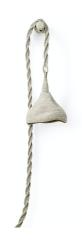

## JADEN WALL PENDANT

Hand-woven lampakanay rope wrapped over a metal frame in a white-wash finish complete with a whitewash finished wood dowel for mounting. Plug-in pendant with an average cord length of 22 feet. Coordinates with the Jaden white collection.

## **PRODUCT SPECIFICATIONS**

OVERALL DIMENSIONS: 12"D X 15.75"H + 148"ROPE
BACKPLATE DIMENSIONS: 2.5"D X 9"DP DOWEL

BACKPLATE FINISH: WHITEWASH

**SOCKET QTY: 1** 

SOCKET TYPE: **E26**BULB TYPE: **TYPE A** 

**BULB WATTAGE: 60 WATT MAX** 

VOLTAGE: 120V
CORD LENGTH: 22'
CORD COLOR: CLEAR

**UL/CUL LISTED: DRY LOCATION** 

WIRING: PLUG-IN

LED BULB COMPATIBLE: YES