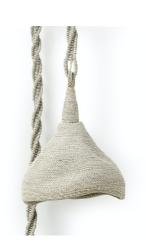

## JADEN WALL PENDANT

Hand-woven lampakanay rope wrapped over a metal frame in a white-wash finish complete with a whitewash finished wood dowel for mounting. Plug-in pendant with an average cord length of 22 feet. Coordinates with the Jaden white collection.

## **PRODUCT SPECIFICATIONS**

OVERALL DIMENSIONS: 12"D X 15.75"H + 148"ROPE
BACKPLATE DIMENSIONS: 2.5"D X 9"DP DOWEL

BACKPLATE FINISH: WHITEWASH

**SOCKET QTY: 1** 

SOCKET TYPE: **E26**BULB TYPE: **TYPE A** 

**BULB WATTAGE: 60 WATT MAX** 

VOLTAGE: 120V
CORD LENGTH: 22'
CORD COLOR: CLEAR

**UL/CUL LISTED: DRY LOCATION** 

WIRING: PLUG-IN

LED BULB COMPATIBLE: YES