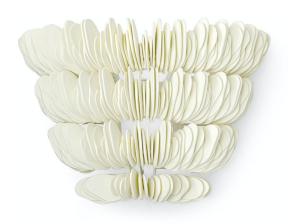

## HANNAH SCONCE

## SKU 2871-79

PRICING SUBJECT TO CHANGE 05/30/2023 12:12 AM

Hand-cut wood discs layered and sewn over a powder coated metal frame all in an off-white finish. Sconce comes with an off-white backplate. Professional installation recommended.