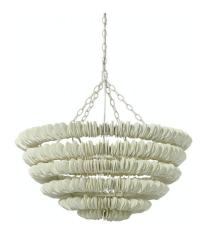

## HANNAH CHANDELIER

Hand-cut wood discs layered and sewn over a powder coated metal frame all in an off-white finish. Chandelier comes with an off-white finished chain and canopy hanging kit. Professional installation recommended.

## **PRODUCT SPECIFICATIONS**

OVERALL DIMENSIONS: 30.25"D X 14.25"H + 13"

**CONNECTING CHAINS** 

CANOPY DIMENSIONS: 5"D X 1.25"H

**CANOPY FINISH: CREAM** 

CHAIN LENGTH: 9'

CHAIN FINISH: CREAM

ADJUSTABLE LENGTH - MIN: 30"
ADJUSTABLE LENGTH - MAX: 138"