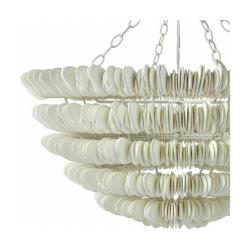

## HANNAH CHANDELIER

Hand-cut wood discs layered and sewn over a powder coated metal frame all in an off-white finish. Chandelier comes with an off-white finished chain and canopy hanging kit. Professional installation recommended.

## **PRODUCT SPECIFICATIONS**

OVERALL DIMENSIONS: 30.25"D X 14.25"H + 13"

**CONNECTING CHAINS** 

CANOPY DIMENSIONS: 5"D X 1.25"H

**CANOPY FINISH: CREAM** 

CHAIN LENGTH: 9'

CHAIN FINISH: CREAM

ADJUSTABLE LENGTH - MIN: 30"
ADJUSTABLE LENGTH - MAX: 138"