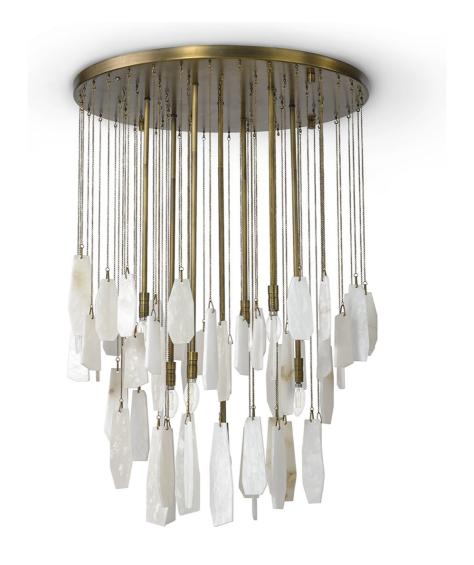

# CORDELIA CHANDELIER

SKU **2651-79** 

PRICING SUBJECT TO CHANGE 05/13/2024 10:05 PM

Chandelier features natural alabaster stones hand-cut, polished and suspended on dainty metal chains in an antique brass finish.

Alabaster is sourced from a rare mineral created from a metamorphic rock formation process. The white smoke color is natural and will slightly vary. Chandelier is complete with an antique brass finished metal canopy. Professional installation is recommended.

### **PRODUCT SPECIFICATIONS**

OVERALL DIMENSIONS: 28"D X 44"H
CANOPY DIMENSIONS: 28"D X 1.5"H
CANOPY FINISH: ANTIQUE BRASS

SOCKET QTY: **7** SOCKET TYPE: **E12** 

BULB TYPE: **TYPE B / CANDELABRA**BULB WATTAGE: **40 WATT MAX** 