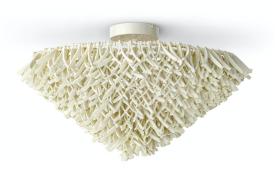

## CADIZ SEMI FLUSH MOUNT

## SKU **2257-79**

PRICING SUBJECT TO CHANGE 05/29/2023 7:07 AM

Hand-carved coco shells in a feathered shape with wood beads all in a cream finish sewn over a powder coated metal frame accented with finely woven white abaca rope details. Flush mount comes with cream finished canopy hanging kit. Professional installation recommended.

## **PRODUCT SPECIFICATIONS**

OVERALL DIMENSIONS: 25"D X 13"H
CANOPY DIMENSIONS: 5"D X 1.25"H

CANOPY FINISH: CREAM

SOCKET QTY: 2
SOCKET TYPE: E12
BULB TYPE: TYPE B

**BULB WATTAGE: 40 WATT MAX** 

VOLTAGE: 120V