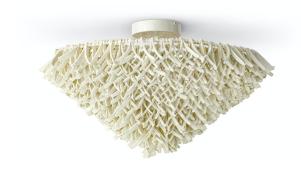

## CADIZ SEMI FLUSH MOUNT

## SKU **2257-79**

PRICING SUBJECT TO CHANGE 05/29/2023 7:07 AM

Hand-carved coco shells in a feathered shape with wood beads all in a cream finish sewn over a powder coated metal frame accented with finely woven white abaca rope details. Flush mount comes with cream finished canopy hanging kit. Professional installation recommended.

## **PRODUCT SPECIFICATIONS**

OVERALL DIMENSIONS: 25"D X 13"H
CANOPY DIMENSIONS: 5"D X 1.25"H

CANOPY FINISH: CREAM

SOCKET QTY: 2
SOCKET TYPE: E12
BULB TYPE: TYPE B

**BULB WATTAGE: 40 WATT MAX** 

VOLTAGE: 120V