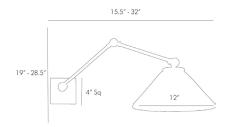

# PADMA SCONCE

WINDSOR SMITH

DS49016 W: 12 IN **Antique Brass** Contract Suitable As Is Our versatile, articulating wall light dons a woven wicker shade for a fun, textural mix. Finished in antique brass, it's useful as a reading lamp, picture light or, as Windsor uses in her own home, as accent lighting over bookcases. Shown with a 3 3" frosted globe bulb.

# **DIMENSIONS**

12 IN

Shade Side: 5.5 IN

H: 4.5 IN, W: 4.5 IN, D: 1 IN Backplate