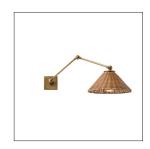

# PADMA SCONCE

WINDSOR SMITH

DS49016 W: 12 IN **Antique Brass** Contract Suitable As Is Our versatile, articulating wall light dons a woven wicker shade for a fun, textural mix. Finished in antique brass, it's useful as a reading lamp, picture light or, as Windsor uses in her own home, as accent lighting over bookcases. Shown with a 3 3" frosted globe bulb.

# **APPEARANCE**

Material Rattan, Steel Finish Natural Top Coat/Sealant true