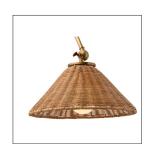

# PADMA SCONCE

WINDSOR SMITH

DS49016 W: 12 IN **Antique Brass** Contract Suitable As Is Our versatile, articulating wall light dons a woven wicker shade for a fun, textural mix. Finished in antique brass, it's useful as a reading lamp, picture light or, as Windsor uses in her own home, as accent lighting over bookcases. Shown with a 3 3" frosted globe bulb.

# **APPEARANCE**

Material Rattan, Steel Finish Natural Top Coat/Sealant true