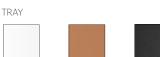

#### DESCRIPTION

At the intersection of functional lighting and furniture, you find Nivél. As an adjustable height side table, Nivél provides a totem to gather around. Portable and rechargeable, Nivél enables users ro bring light to areas not serviced by power outlets. Sturdy enough to rest a few beverages atop while nimble enough to be raised or lowered at a moment's notice. Its cleverly designed light module rests securely fastened around a solid wood post fastened to a powder-coated steel base for added footing. A soft ambient downward facing light panel completes the package, bringing an unobtrusive light source to your home or office space. The post is offered in both solid oak and walnut and can be paired with a powder-coated tray in white, terracotta, and black.

## FINISHES

BLACK

WHITE TERRACOTTA