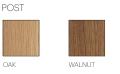

#### DESCRIPTION

At the intersection of functional lighting and furniture, you find Nivél. As an adjustable height side table, Nivél provides a totem to gather around. Portable and rechargeable, Nivél enables users ro bring light to areas not serviced by power outlets. Sturdy enough to rest a few beverages atop while nimble enough to be raised or lowered at a moment's notice. Its cleverly designed light module rests securely fastened around a solid wood post fastened to a powder-coated steel base for added footing. A soft ambient downward facing light panel completes the package, bringing an unobtrusive light source to your home or office space. The post is offered in both solid oak and walnut and can be paired with a powder-coated tray in white, terracotta, and black.