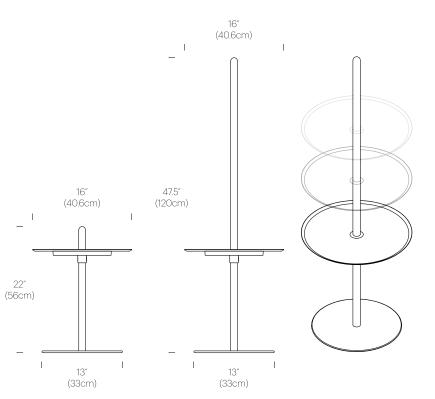

#### PACKAGING WEIGHTS AND DIMENSIONS

| Nivél Pedestal SM     | 4.5LBS | 17" X 18" X 5.25"  |
|-----------------------|--------|--------------------|
|                       | 2KG    | 43cm X 46cm X 13cm |
| Nivél Pedestal LG     | 1.5LBS | 2" X 2" X 50"      |
| (Post)                | .7KG   | 5cm X 5cm X 127cm  |
| Nivél Pedestal LG     | 4.5LBS | 17" X 18" X 5.25"  |
| (Lamp, base and tray) | 2KG    | 43cm X 46cm X 13cm |

## DIMENSIONS

NIVÉL PEDESTAL SMALL & LARGE