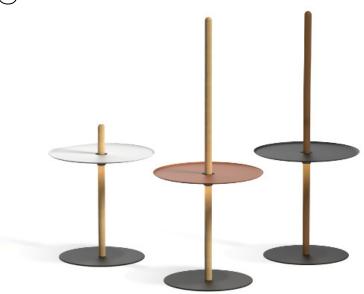

#### DESCRIPTION

At the intersection of functional lighting and furniture, you find Nivél. As an adjustable height side table, Nivél provides a totem to gather around. Portable and rechargeable, Nivél enables users ro bring light to areas not serviced by power outlets. Sturdy enough to rest a few beverages atop while nimble enough to be raised or lowered at a moment's notice. Its cleverly designed light module rests securely fastened around a solid wood post fastened to a powder-coated steel base for added footing. A soft ambient downward facing light panel completes the package, bringing an unobtrusive light source to your home or office space. The post is offered in both solid oak and walnut and can be paired with a powder-coated tray in white, terracotta, and black.

#### FIXTURE TYPE

Floor

#### FEATURES

Portable and rechargeable Adjustable height tray surface USB-C charging port 8-160 hr Battery life