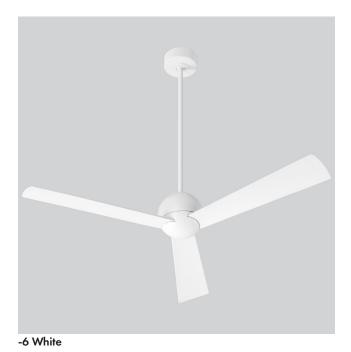

## 3-114-xx

| FIXTURE TYPE | LOCATION |
|--------------|----------|
| PROJECT      | DATE     |

-15 Black

-24 Satin Nickel

**SPECIFICATIONS** 3 ABS Blades / 54" Blade Sweep / 16° Blade-Pitch

125mm DC Motor

**INPUT VOLTAGE** 120V

**ENERGY** Airflow: 6665 CFM

Electric Energy Consumption: 32 W (Excludes Lights) Airflow efficiency: 208 CFM/W **SPECIFICATIONS** 

Note: Measured at high speed

**FINISHES** White (-6), Black (-15),