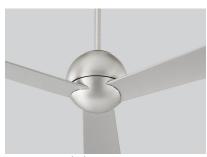

## 3-114-xx

| FIXTURE TYPE | LOCATION |
|--------------|----------|
| PROJECT      | DATE     |

-15 Black

-24 Satin Nickel

**SPECIFICATIONS** 3 ABS Blades / 54" Blade Sweep / 16° Blade-Pitch

125mm DC Motor

**INPUT VOLTAGE** 120V

**ENERGY** Airflow: 6665 CFM

Electric Energy Consumption: 32 W (Excludes Lights) Airflow efficiency: 208 CFM/W **SPECIFICATIONS** 

Note: Measured at high speed

**FINISHES** White (-6), Black (-15),

Satin Nickel (-24),

**STANDARDS** cUL Damp Listed

**DIMENSIONS** 

Blade Sweep: 54.00" Ht.: 12.25" Ceiling to blades: 10.25"

Note: Measured using 4" downrod