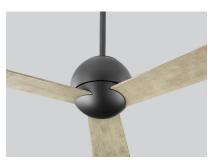

## 3-114-xx

| FIXTURE TYPE | LOCATION |
|--------------|----------|
| PROJECT      | DATE     |

-15 Black

-24 Satin Nickel

**SPECIFICATIONS** 3 ABS Blades / 54" Blade Sweep / 16° Blade-Pitch

125mm DC Motor

**INPUT VOLTAGE** 120V

**ENERGY** Airflow: 6665 CFM

Electric Energy Consumption: 32 W (Excludes Lights) Airflow efficiency: 208 CFM/W **SPECIFICATIONS** 

Note: Measured at high speed

**FINISHES** White (-6), Black (-15),