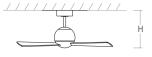

Satin Nickel (-24),

**STANDARDS** cUL Damp Listed

**DIMENSIONS** 

Blade Sweep: 54.00" Ht.: 12.25" Ceiling to blades: 10.25"

Note: Measured using 4" downrod